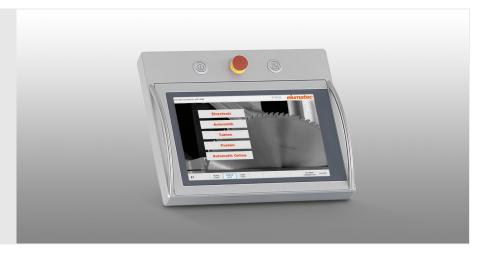

## **CONTROLLER VARIANTS**

- Machine available with 1, 3 or 5 axes
- Absolute measuring system, independent of drive
- Pneumatic locking at position
- Robust, low-wear direct drive for moving saw unit
- Ergonomic location of the control unit
- Positioning accuracy +/-0.1 mm
- PC with Windows operating system
- Multilingual user interface
- Remote online maintenance
- Switching between mm/inches
- 12" touchscreen
- Touch-optimised user interface
- Interface for NEDO measuring rod, label printer and barcode scanner
- USB port for data transfer
- Network connection for integration into company network