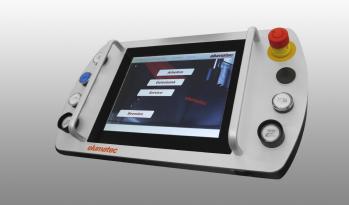

## CONTROLLER VARIANTS

- Machine available with 1 or 3 axes
- Absolute measuring system, independent of drive
- Pneumatic locking at position
- Robust, low-wear direct drive for moving saw unit
- Ergonomic location of the control unit
- Positioning accuracy +/-0.1 mm
- PC with Windows OS for operating the machine
- Multilingual user interface
- Remote online maintenance
- Switching between mm/inches
- 10.4" touchscreen
- Touch-optimised user interface
- Interface for NEDO measuring rod, label printer and barcode scanner
- USB port for data transfer
- Network connection for integration into company network

elumatec AG Pinacher Straße, 61 75417 Mühlacker Germany Tel +49 7041-14-184 sales@elumatec.com www.elumatec.com The right to make technical alterations is reserved.

E 570 PC CONTROL

E 570 / CONTROLLER VARIANTS