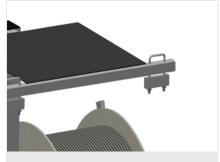

**Unwinding brake**Unwinding brake for each reel

Storage area for tools

Practical tool tray located at working height