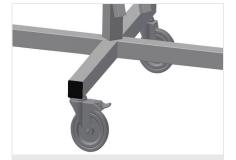

## **TECHNICAL SHEET**

15/08/2025

Gasket trolley DW 2

**Casters** 

Four casters, two of which have a fixing brake, provide a high degree of mobility and easy, safe handling

**Reel mounts** 

For two gasket reels. Mounts adjustable for any reel size.