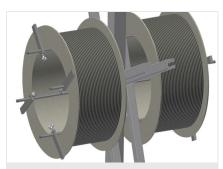

## **TECHNICAL SHEET**

15/08/2025

Gasket trolley DW 2

**Casters** 

Four casters, two of which have a fixing brake, provide a high degree of mobility and easy, safe handling

**Reel mounts** 

For two gasket reels. Mounts adjustable for any reel size.

**Unwinding brake**Unwinding brake for each reel

Storage area for tools

Practical tool tray located at working height