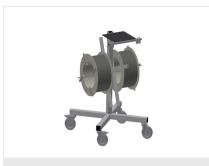

#### **GASKET TROLLEYS**

Gasket trolley for gasket reels

- Stable steel construction
- Two reel mounts
- Indispensable for gasket insertion
- Adjustable for any reel diameter
- Tool tray
- Four castors, two of which have a fixing brake

## **TECHNICAL SHEET**

15/08/2025

Gasket trolley DW 2

**Casters** 

Four casters, two of which have a fixing brake, provide a high degree of mobility and easy, safe handling

**Reel mounts** 

For two gasket reels. Mounts adjustable for any reel size.

#### **DW 2** / GASKET TROLLEYS

- Length 700 mm
- Width 700 mm
- Height 1,005 mm
- Two reel mounts
- Max. reel diameter 750 mm
- Max. reel width 250 mm
- Weight 25 kg
- Roller diameter 125 mm