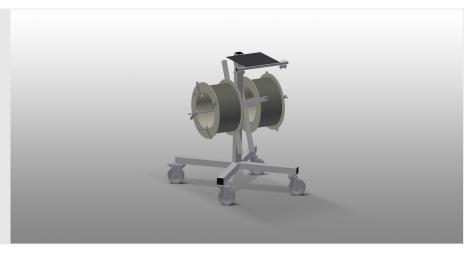

#### **GASKET TROLLEYS**

Gasket trolley for gasket reels

- Stable steel construction
- Two reel mounts
- Indispensable for gasket insertion
- Adjustable for any reel diameter
- Tool tray
- Four castors, two of which have a fixing brake

## **TECHNICAL SHEET**

15/08/2025

Gasket trolley DW 2

**Casters** 

Four casters, two of which have a fixing brake, provide a high degree of mobility and easy, safe handling

**Reel mounts** 

For two gasket reels. Mounts adjustable for any reel size.

#### **DW 2** / GASKET TROLLEYS

- Length 700 mm
- Width 700 mm
- Height 1,005 mm
- Two reel mounts
- Max. reel diameter 750 mm
- Max. reel width 250 mm
- Weight 25 kg
- Roller diameter 125 mm