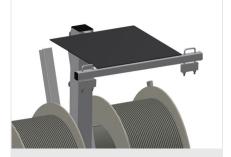

## **TECHNICAL SHEET**

15/08/2025

Gasket trolley DW 2

**Casters** 

Four casters, two of which have a fixing brake, provide a high degree of mobility and easy, safe handling

**Reel mounts** 

For two gasket reels. Mounts adjustable for any reel size.