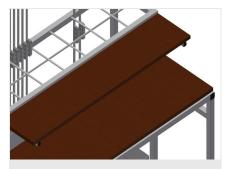

## **TECHNICAL SHEET**

08/09/2025



Hardware trolley for providing an organised arrangement of hardware

- Stable steel construction
- Two wooden shelves
- Equipped for the mounting of a punch press
- Four castors, two of which have a fixing brake

1



# **TECHNICAL SHEET**

08/09/2025



Hardware trolley BW 7002



#### **Casters**

Four casters, two of which have a fixing brake, provide a high degree of mobility and easy, safe handling



### Compartments

Four casters, two of which have a fixing brake, provide a high degree of mobility and easy, safe handling



#### Storage area

Two storage areas for tools and accessories



# **TECHNICAL SHEET**

08/09/2025

## BW 7002 / HARDWARE TROLLEYS

- Length 1,110 mm
- Width 710 mm
- Height 1,090 mm
- Weight 50 kg
- Load 300 kg
- Roller diameter 125 mm
- Seven compartments