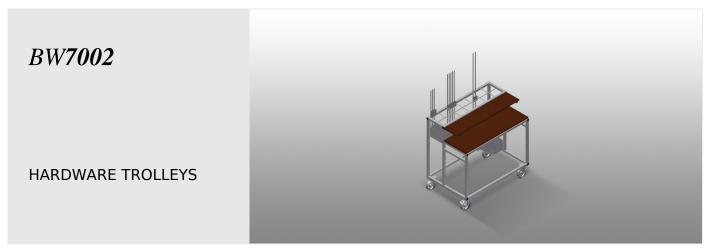

## **TECHNICAL SHEET**

08/09/2025

Hardware trolley for providing an organised arrangement of hardware

- Stable steel construction
- Two wooden shelves
- Equipped for the mounting of a punch press
- Four castors, two of which have a fixing brake

# **TECHNICAL SHEET**

08/09/2025

Hardware trolley BW 7002

## BW 7002 / HARDWARE TROLLEYS

- Length 1,110 mm
- Width 710 mm
- Height 1,090 mm
- Weight 50 kg
- Load 300 kg
- Roller diameter 125 mm
- Seven compartments