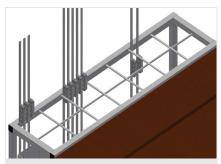

#### Storage area

Two storage areas for tools and accessories

## BW 7002 / HARDWARE TROLLEYS

- Length 1,110 mm
- Width 710 mm
- Height 1,090 mm
- Weight 50 kg
- Load 300 kg
- Roller diameter 125 mm
- Seven compartments