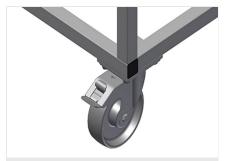

#### **Casters**

Four casters, two of which have a fixing brake, provide a high degree of mobility and easy, safe handling

### Compartments

Four casters, two of which have a fixing brake, provide a high degree of mobility and easy, safe handling