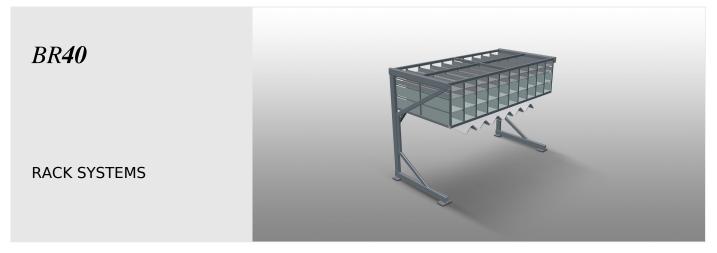

09/09/2025

Hardware rack with 40 compartments for orderly hardware storage at the sash assembly station

- Stable steel construction
- Hardware rack with 40 compartments
- With six angled supports for corner linkage gears

## BR 40 / RACK SYSTEMS

- Length 3,100 mm
- Width 1,525 mm
- Height 2,100 mm
- 40 compartments
- Lower compartment size 265 x 200 mm
- Upper compartment size 265 x 100 mm
- Safe load approx. 800 kg
- Weight 400 kg