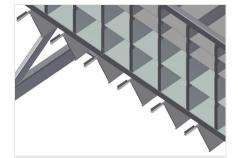

09/09/2025

Hardware rack with 40 compartments for orderly hardware storage at the sash assembly station

- Stable steel construction
- Hardware rack with 40 compartments
- With six angled supports for corner linkage gears

## **TECHNICAL SHEET**

09/09/2025

Hardware rack BR 40

Hardware rack BR 40

**Compartments** For orderly hardware storage at the sash assembly station.For quick access to hardware components

## **Angled supports**

With six angled supports for corner linkage gears

elumatec AG Pinacher Straße, 61 75417 Mühlacker Germany Tel +49 7041-14-184 sales@elumatec.com www.elumatec.com The right to make technical alterations is reserved.

## BR 40 / RACK SYSTEMS

- Length 3,100 mm
- Width 1,525 mm
- Height 2,100 mm
- 40 compartments
- Lower compartment size 265 x 200 mm
- Upper compartment size 265 x 100 mm
- Safe load approx. 800 kg
- Weight 400 kg