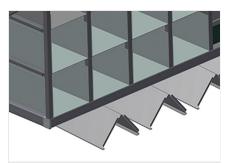

08/09/2025

Hardware rack with 36 compartments for orderly hardware storage at the sash assembly station

- Stable steel construction
- Hardware rack with 36 compartments
- With six angled supports for corner linkage gears
- Space for a monitor, with keyboard holder

## **TECHNICAL SHEET**

Hardware rack BR 36

**Compartments** For orderly hardware storage at the sash assembly station.For quick access to hardware components

Angled supports With six angled supports for corner linkage gears

## BR 36 / RACK SYSTEMS

- Length 3,100 mm
- Width 1,525 mm
- Height 2,100 mm
- 36 compartments
- Lower compartment size 265 x 200 mm
- Upper compartment size 265 x 100 mm
- Safe load approx. 800 kg
- Weight 400 kg