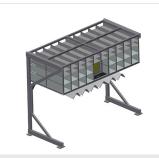

08/09/2025

Hardware rack with 36 compartments for orderly hardware storage at the sash assembly station

- Stable steel construction
- Hardware rack with 36 compartments
- With six angled supports for corner linkage gears
- Space for a monitor, with keyboard holder

## **TECHNICAL SHEET**

Hardware rack BR 36

**Compartments** For orderly hardware storage at the sash assembly station.For quick access to hardware components

Angled supports With six angled supports for corner linkage gears

## BR 36 / RACK SYSTEMS

- Length 3,100 mm
- Width 1,525 mm
- Height 2,100 mm
- 36 compartments
- Lower compartment size 265 x 200 mm
- Upper compartment size 265 x 100 mm
- Safe load approx. 800 kg
- Weight 400 kg