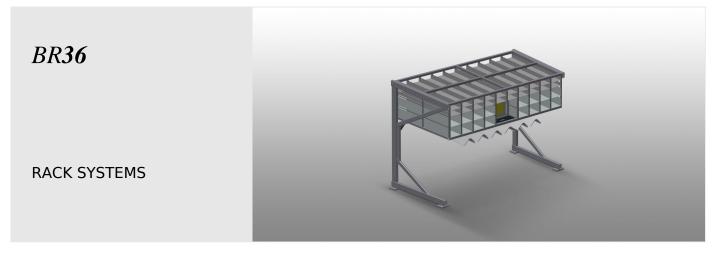

08/09/2025

Hardware rack with 36 compartments for orderly hardware storage at the sash assembly station

- Stable steel construction
- Hardware rack with 36 compartments
- With six angled supports for corner linkage gears
- Space for a monitor, with keyboard holder

## **TECHNICAL SHEET**

Hardware rack BR 36

**Compartments** For orderly hardware storage at the sash assembly station.For quick access to hardware components

Angled supports With six angled supports for corner linkage gears

Space for a monitor Space for a monitor and a keyboard holder

elumatec AG Pinacher Straße, 61 75417 Mühlacker Germany Tel +49 7041-14-184 sales@elumatec.com www.elumatec.com The right to make technical alterations is reserved.

## BR 36 / RACK SYSTEMS

- Length 3,100 mm
- Width 1,525 mm
- Height 2,100 mm
- 36 compartments
- Lower compartment size 265 x 200 mm
- Upper compartment size 265 x 100 mm
- Safe load approx. 800 kg
- Weight 400 kg