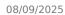

08/09/2025

Hardware rack with 36 compartments for orderly hardware storage at the sash assembly station

- Stable steel construction
- Hardware rack with 36 compartments
- With six angled supports for corner linkage gears
- Space for a monitor, with keyboard holder

## **TECHNICAL SHEET**

Hardware rack BR 36

**Compartments** For orderly hardware storage at the sash assembly station.For quick access to hardware components

Angled supports With six angled supports for corner linkage gears

## BR 36 / RACK SYSTEMS

- Length 3,100 mm
- Width 1,525 mm
- Height 2,100 mm
- 36 compartments
- Lower compartment size 265 x 200 mm
- Upper compartment size 265 x 100 mm
- Safe load approx. 800 kg
- Weight 400 kg