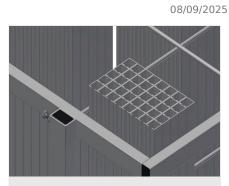

## Reinforcement trolley AW 800

**Compartments** Six compartments, compartment size 190 x 265 mm

**Grid frame** Two grid frames with height adjustment