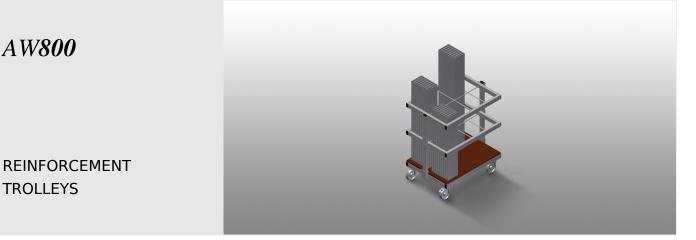

08/09/2025

TROLLEYS

Trolley for transporting and providing a sorted selection of cut-to-length reinforcement profiles

- Stable steel construction
- Vertical storage and transportation of steel profiles
- Compact outside dimensions
- Well-organised arrangement of fixed-length profiles
- Four castors, two of which have a fixing brake

- Length 800 mm
- Width 600 mm
- Height 960 mm
- Six compartments
- Weight 35 kg
- Load 400 kg
- Roller diameter 125 mm

elumatec AG Pinacher Straße, 61 75417 Mühlacker Germany Tel +49 7041-14-184 sales@elumatec.com www.elumatec.com The right to make technical alterations is reserved.