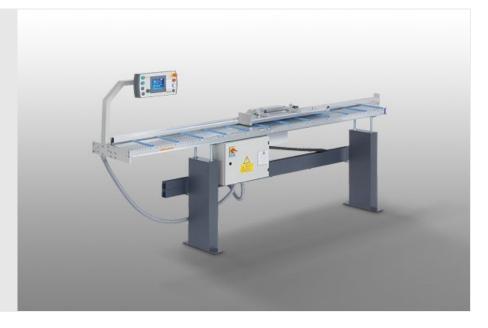

# **AMS200**

Length Stop and Measuring Systems

- Length stop and measuring system with 1-axis control for cutting-length positioning
- For cutting aluminium profiles to length accurately
- For mounting on all single-head saws (right-hand side)
- Stop carriage can be folded back for positioning of profiles
- Automatic retraction unit: No re-cutting by the saw blade (optional)
- Patented rail and carriage system

#### **Length variants**

- 3,000 mm
- 4,500 mm
- 6,000 mm

Variant for left-hand attachment on request