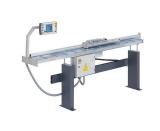

## **TECHNICAL SHEET**

09/09/2025

Length stop and measuring system AMS 200

Length stop and measuring system AMS 200

Length stop and measuring system AMS 200 + E 355

elumatec AG Pinacher Straße, 61 75417 Mühlacker Germany Tel +49 7041-14-184 sales@elumatec.com www.elumatec.com The right to make technical alterations is reserved.

#### AMS 200 / LENGTH STOP AND MEASURING SYSTEMS

- Measuring system is independent of drive
- Positioning accuracy +/- 0.1 mm per metre
- Power supply 230 V, 1~, 50/60 Hz
- Pneumatic locking at position
- 5.7" matrix display with membrane keyboard and hand wheel for navigation through the operation menus
- Memory for 1,000 data records. Correction values for profiles
- The block number, length dimension, profile number, angular position and quantity can be saved in the memory
- USB port on the front