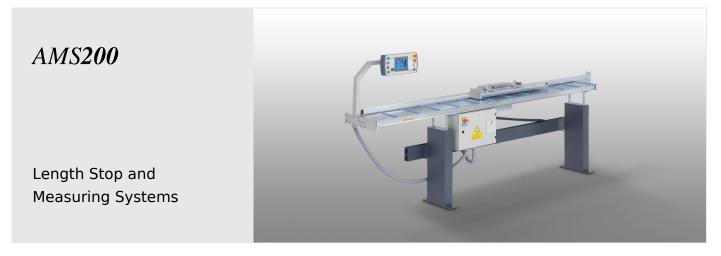

## **TECHNICAL SHEET**

09/09/2025

Length stop and measuring system AMS 200

Length stop and measuring system AMS 200

Length stop and measuring system AMS 200 + E 355

elumatec AG Pinacher Straße, 61 75417 Mühlacker Germany Tel +49 7041-14-184 sales@elumatec.com www.elumatec.com The right to make technical alterations is reserved.

#### AMS 200 / LENGTH STOP AND MEASURING SYSTEMS

- Measuring system is independent of drive
- Positioning accuracy +/- 0.1 mm per metre
- Power supply 230 V, 1~, 50/60 Hz
- Pneumatic locking at position
- 5.7" matrix display with membrane keyboard and hand wheel for navigation through the operation menus
- Memory for 1,000 data records. Correction values for profiles
- The block number, length dimension, profile number, angular position and quantity can be saved in the memory
- USB port on the front