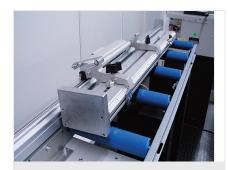

09/09/2025

Length stop and measuring system with automatic cutting length adjustment and E 355 positioning controller

- For cutting aluminium profiles to length accurately
- For mounting on all single-head saws (right-hand side)
- Stop carriage can be folded back for positioning of profiles
- Automatic retraction unit: No re-cutting by the saw blade (option)
- Patented rail and carriage system

#### AMS 200 / LENGTH STOP AND MEASURING SYSTEMS

- Measuring system is independent of drive
- Positioning accuracy +/- 0.1 mm per metre
- Power supply 230 V, 1~, 50/60 Hz
- Pneumatic locking at position
- 5.7" matrix display with membrane keyboard and hand wheel for navigation through the operation menus
- Memory for 1,000 data records. Correction values for profiles
- The block number, length dimension, profile number, angular position and quantity can be saved in the memory
- USB port on the front