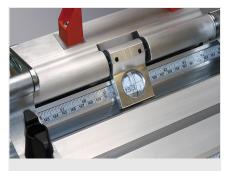

#### AMS 200 / LENGTH STOP AND MEASURING SYSTEMS

- Measuring system is independent of drive
- Positioning accuracy +/- 0.1 mm per metre
- Power supply 230 V, 1~, 50/60 Hz
- Pneumatic locking at position
- 5.7" matrix display with membrane keyboard and hand wheel for navigation through the operation menus
- Memory for 1,000 data records. Correction values for profiles
- The block number, length dimension, profile number, angular position and quantity can be saved in the memory
- USB port on the front