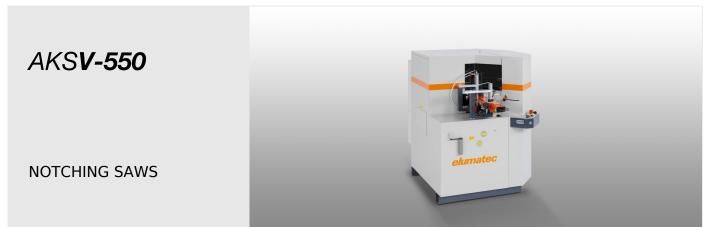

# **TECHNICAL SHEET**

15/08/2025

Notching saw AKS V-550

Notching saw AKS V-550

Notching saw AKS V-550

### AKS V-550 / NOTCHING SAWS

Saw unit for notch cuts fixed at 0°:

- Saw blade diameter 350 mm
- Power output 2 kW with motor brake
- Saw blade speed 2,800 rpm

Saw unit for notch cuts 90°+45° and 90°-20°:

- Saw blade diameter 550 mm
- Power output 3 kW with motor brake
- Saw blade speed 2,800 rpm
- Maximum notch size: 210 mm x 100 mm
- Compressed air supply 7 bar
- Weight 480 kg