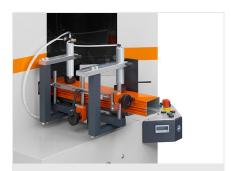

## **TECHNICAL SHEET**

15/08/2025

- Notching for cross-bars in curtain wall manufacturing
- Precise and safe notching is ensured because the workpiece is fixed and only the saw units move
- The cutting depth is set using an analogue display
- Manual adjustment of 550mm saw blade cutting angles with digital angle display
- Horizontal and vertical profile clamping
- 2-hand operation for sawing cycle