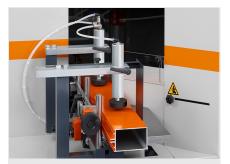

## **TECHNICAL SHEET**

15/08/2025

- Notching for cross-bars in curtain wall manufacturing
- Precise and safe notching is ensured because the workpiece is fixed and only the saw units move
- The cutting depth is set using an analogue display
- Manual adjustment of 550mm saw blade cutting angles with digital angle display
- Horizontal and vertical profile clamping
- 2-hand operation for sawing cycle

### AKS V-550 / NOTCHING SAWS

Saw unit for notch cuts fixed at 0°:

- Saw blade diameter 350 mm
- Power output 2 kW with motor brake
- Saw blade speed 2,800 rpm

Saw unit for notch cuts 90°+45° and 90°-20°: