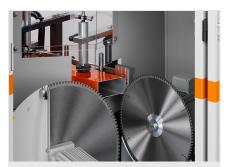

### AKS V-550 / NOTCHING SAWS

Saw unit for notch cuts fixed at 0°:

- Saw blade diameter 350 mm
- Power output 2 kW with motor brake
- Saw blade speed 2,800 rpm

Saw unit for notch cuts 90°+45° and 90°-20°:

- Saw blade diameter 550 mm
- Power output 3 kW with motor brake
- Saw blade speed 2,800 rpm
- Maximum notch size: 210 mm x 100 mm
- Compressed air supply 7 bar
- Weight 480 kg