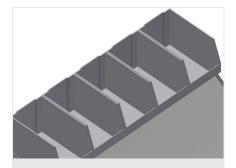

## **TECHNICAL SHEET**

15/09/2025

Accessories trolley for tools and small parts for the assembly station

- Stable steel construction
- The trolley is suitable for depositing tools and material
- Makes organising the workplace easy
- Makes transportation to the assembly station easy
- Two storage trays for setting down accessories and tools
- One drawer for tools
- Five PVC containers for small accessories, hardware and screws
- Storage area with reading desk for drawings
- 4-fold compressed air supply
- Tool rack for pneumatic or electric tools
- Four castors, two of which have a fixing brake

Storage tray for setting down accessories and tools

**Containers** 

PVC containers for small accessories, hardware and screws

**Drawer** 

Drawer for tools

**Tool rack** 

Tool rack for pneumatic and electrical tools