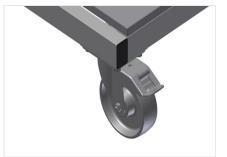

## **TECHNICAL SHEET**

15/09/2025

Tool and small-parts trolley WKW 800

**Casters** 

Four casters, two of which have a fixing brake, provide a high degree of mobility and easy, safe handling

**Storage surfaces for accessories** 