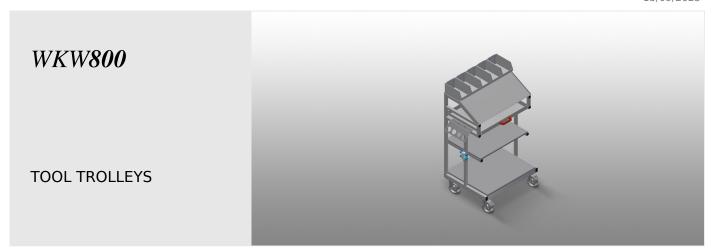

## **TECHNICAL SHEET**

15/09/2025

Accessories trolley for tools and small parts for the assembly station

- Stable steel construction
- The trolley is suitable for depositing tools and material
- Makes organising the workplace easy
- Makes transportation to the assembly station easy
- Two storage trays for setting down accessories and tools
- One drawer for tools
- Five PVC containers for small accessories, hardware and screws
- Storage area with reading desk for drawings
- 4-fold compressed air supply
- Tool rack for pneumatic or electric tools
- Four castors, two of which have a fixing brake

## WKW 800 / TOOL TROLLEYS

- Length 750 mm
- Width 600 mm
- Height 1,300 mm
- Weight 60 kg
- Load 300 kg
- Roller diameter 125 mm