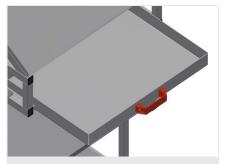

## **TECHNICAL SHEET**

15/09/2025

Tool and small-parts trolley WKW 800

**Casters** 

Four casters, two of which have a fixing brake, provide a high degree of mobility and easy, safe handling

**Storage surfaces for accessories** 

Storage tray for setting down accessories and tools

**Containers** 

PVC containers for small accessories, hardware and screws

**Drawer** 

Drawer for tools

**Tool rack** 

Tool rack for pneumatic and electrical tools