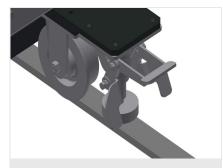

tical roller conveyor on rails with flanged rollers, mobile

### Options

- Rail, 2.0 m, left and right
- End stop for VR
- Lead-in roller for VR
- Profile protectors for support rollers (Alum.)

elumatec AG Pinacher Straße, 61 75417 Mühlacker Germany

Tel +49 7041-14-184 sales@elumatec.com

The right to make technical alterations is reserved.

1



06/09/2025



Vertical roller conveyor VR 4003 F



**Support rollers** 

Rollers throughout, Roller conveyor divided into three parts, 3x 120 mm. Roller conveyor units, 2,000 mm, 3,000 mm and 4,000 mm long



Mini-roller conveyor

Three mini-roller conveyors with rubber rollers, diameter 50 mm



**Back support** 

Rear back support with plastic slide bars, top and bottom



#### Grip

Grip makes pushing the roller conveyor on the rails easy



### **Mobility unit**

Mobility unit with flanged rollers and fixing brake



elumatec AG Pinacher Straße, 61 75417 Mühlacker Germany Tel +49 7041-14-184 sales@elumatec.com www.elumatec.com The right to make technical alterations is reserved.



06/09/2025



Rails

Rails, 2.0 m, left and right



**End stop** 

End stop Rb = 3x 120 mm



**Lead-in rollers** 

Protective rollers for beginning or end of roller conveyor



### **Profile protectors**

Profile protectors for support rollers  $3x\ 120$  mm (Alum./33 x and Alum./48 x). Support rollers covered with protective tubing



# Additional mini-roller conveyors

Additional mini-roller conveyors with rubber rollers top/bottom





06/09/2025

### VR 4003 F / VERTICAL ROLLER CONVEYORS

- Length 4,000 mm
- Width 1,000 mm
- Height 2,490 mm