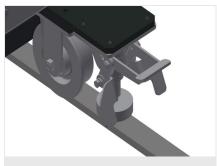

7041-14-184 sales@elumatec.com

The right to make technical alterations is reserved.

1



06/09/2025



Vertical roller conveyor VR 4003 F



**Support rollers** 

Rollers throughout, Roller conveyor divided into three parts, 3x 120 mm. Roller conveyor units, 2,000 mm, 3,000 mm and 4,000 mm long



Mini-roller conveyor

Three mini-roller conveyors with rubber rollers, diameter 50 mm



**Back support** 

Rear back support with plastic slide bars, top and bottom



#### Grip

Grip makes pushing the roller conveyor on the rails easy



### **Mobility unit**

Mobility unit with flanged rollers and fixing brake



elumatec AG Pinacher Straße, 61 75417 Mühlacker Germany Tel +49 7041-14-184 sales@elumatec.com www.elumatec.com The right to make technical alterations is reserved.



06/09/2025



Rails

Rails, 2.0 m, left and right



**End stop** 

End stop Rb = 3x 120 mm



**Lead-in rollers** 

Protective rollers for beginning or end of roller conveyor



### **Profile protectors**

Profile protectors for support rollers  $3x\ 120$  mm (Alum./33 x and Alum./48 x). Support rollers covered with protective tubing



# Additional mini-roller conveyors

Additional mini-roller conveyors with rubber rollers top/bottom





06/09/2025

### VR 4003 F / VERTICAL ROLLER CONVEYORS

- Length 4,000 mm
- Width 1,000 mm
- Height 2,490 mm
- Support rollers divided into three parts 3 x 120 mm
- Unit height 2,100 mm
- Load 200 kg
- Weight 200 kg