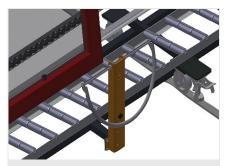

### **TECHNICAL SHEET**

15/09/2025

Vertical roller conveyor with mobility and rotation mechanism VR 4003 DF

Support rollers Rollers throughout, support roller width 3x 120 mm.Roller conveyor unit, 4,000 mm long

- Length 4,000 mm
- Width 1,000 mm
- Height 2,490 mm
- Support rollers divided into three parts 3 x 120 mm
- Unit height 2,100 mm
- Load 200 kg
- Weight 240 kg

elumatec AG Pinacher Straße, 61 75417 Mühlacker Germany Tel +49 7041-14-184 sales@elumatec.com www.elumatec.com