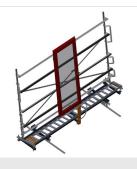

15/09/2025

- Stable steel construction
- Vertical roller conveyor for smooth transportation to the next work task as well as for transportation to storage and sorting of the finished windows
- Easy handling of window elements
- Every roller conveyor unit is 4,000 mm long
- Plastic slide bars top and bottom
- Three mini-roller conveyors with rubber rollers, diameter 50 mm
- Basic unit with end rack
- Vertical roller conveyor on rails with flanged rollers, mobile
- Roller conveyor can be rotated 360°

### **TECHNICAL SHEET**

15/09/2025

Vertical roller conveyor with mobility and rotation mechanism VR 4003 DF

Support rollers Rollers throughout, support roller width 3x 120 mm.Roller conveyor unit, 4,000 mm long