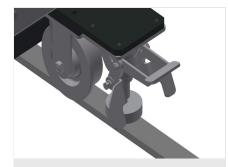

Mobility unit Mobility unit with flanged rollers and fixing brake

elumatec AG Pinacher Straße, 61 75417 Mühlacker Germany Tel +49 7041-14-184 sales@elumatec.com www.elumatec.com

Mini-roller conveyor Three mini-roller conveyors with rubber rollers, diameter 50 mm

Support Rear support with plastic slide bars, top and bottom

**Grip** Grip makes pushing the roller conveyor on the rails easy