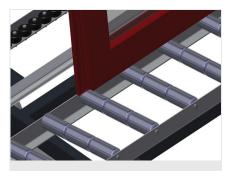

Mini-roller conveyor Three mini-roller conveyors with rubber rollers, diameter 50 mm

Support Rear support with plastic slide bars, top and bottom

**Grip** Grip makes pushing the roller conveyor on the rails easy

Additional mini-roller conveyors Additional mini-roller conveyors with rubber rollers top/bottom

elumatec AG Pinacher Straße, 61 75417 Mühlacker Germany Tel +49 7041-14-184 sales@elumatec.com www.elumatec.com