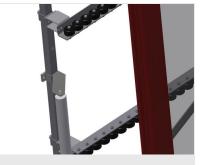

Mini-roller conveyor Three mini-roller conveyors with rubber rollers, diameter 50 mm

Support Rear support with plastic slide bars, top and bottom

**Grip** Grip makes pushing the roller conveyor on the rails easy

Mobility unit Mobility unit with flanged rollers and fixing brake

elumatec AG Pinacher Straße, 61 75417 Mühlacker Germany Tel +49 7041-14-184 sales@elumatec.com www.elumatec.com