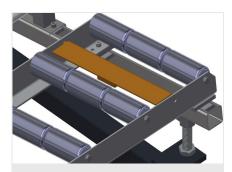

Mini-roller conveyor Three mini-roller conveyors with rubber rollers, diameter 50 mm

Support Rear support with plastic slide bars, top and bottom

**Grip** Grip makes pushing the roller conveyor on the rails easy

Additional mini-roller conveyors Additional mini-roller conveyors with rubber rollers top/bottom

elumatec AG Pinacher Straße, 61 75417 Mühlacker Germany Tel +49 7041-14-184 sales@elumatec.com www.elumatec.com