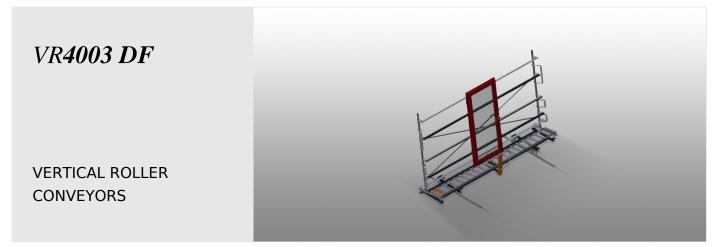

15/09/2025

- Stable steel construction
- Vertical roller conveyor for smooth transportation to the next work task as well as for transportation to storage and sorting of the finished windows
- Easy handling of window elements
- Every roller conveyor unit is 4,000 mm long
- Plastic slide bars top and bottom
- Three mini-roller conveyors with rubber rollers, diameter 50 mm
- Basic unit with end rack
- Vertical roller conveyor on rails with flanged rollers, mobile
- Roller conveyor can be rotated 360°

### **TECHNICAL SHEET**

15/09/2025

Vertical roller conveyor with mobility and rotation mechanism VR 4003 DF

Support rollers Rollers throughout, support roller width 3x 120 mm.Roller conveyor unit, 4,000 mm long