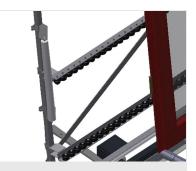

### **TECHNICAL SHEET**

15/09/2025

Vertical roller conveyor with mobility and rotation mechanism VR 4003 DF

Support rollers Rollers throughout, support roller width 3x 120 mm.Roller conveyor unit, 4,000 mm long

Mini-roller conveyor Three mini-roller conveyors with rubber rollers, diameter 50 mm

Support Rear support with plastic slide bars, top and bottom

**Grip** Grip makes pushing the roller conveyor on the rails easy

- Length 4,000 mm
- Width 1,000 mm
- Height 2,490 mm
- Support rollers divided into three parts 3 x 120 mm
- Unit height 2,100 mm
- Load 200 kg
- Weight 240 kg

elumatec AG Pinacher Straße, 61 75417 Mühlacker Germany Tel +49 7041-14-184 sales@elumatec.com www.elumatec.com