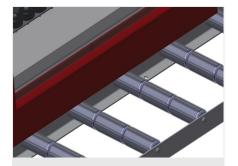

### **TECHNICAL SHEET**

15/09/2025

Vertical roller conveyor with mobility and rotation mechanism VR 4003 DF

Support rollers Rollers throughout, support roller width 3x 120 mm.Roller conveyor unit, 4,000 mm long

### TECHNICAL SHEET

**Rails** Rails, 2.0 m, left and right

End stop End stop Rb=3x120 mm for VR

Lead-in rollers Protective rollers for beginning or end of roller conveyor

Profile protectors Profile protectors for support rollers 3x 120 mm (Alum./48x and Alum./63 x). Support rollers covered with protective tubing