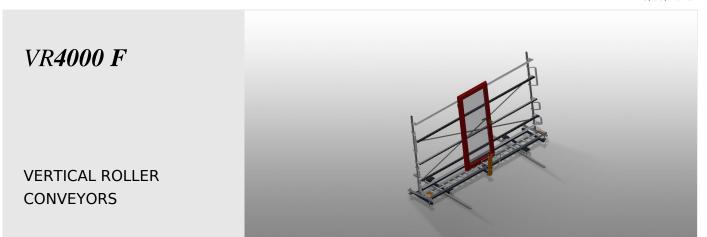

## **TECHNICAL SHEET**

15/09/2025

Vertical roller conveyor for transportation of window elements

- Stable steel construction
- Vertical roller conveyor for smooth transportation to the next work task as well as for transportation to storage and sorting of the finished windows
- Easy handling of window elements
- Every roller conveyor unit is 4,000 mm long
- Plastic slide bars top and bottom
- Three mini-roller conveyors with rubber rollers, diameter 50 mm
- Basic unit with end rack
- Vertical roller conveyor on rails with flanged rollers, mobile

## VR 4000 F / VERTICAL ROLLER CONVEYORS

- Length 4,000 mm
- Width 1,000 mm
- Height 2,490 mm
- Support roller width 200 mm
- Unit height 2,100 mm
- Load 200 kg
- Weight 200 kg