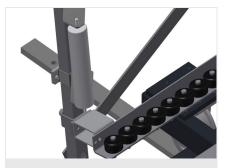

#### Grip

Grip makes pushing the roller conveyor on the rails easy

#### **Mobility unit**

Mobility unit with flanged rollers and fixing brake

elumatec AG Pinacher Straße, 61 75417 Mühlacker Germany Tel +49 7041-14-184 sales@elumatec.com www.elumatec.com The right to make technical alterations is reserved.