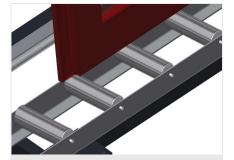

## **TECHNICAL SHEET**

15/09/2025

Vertical roller conveyor VR 4000 F

Support rollers

Rollers throughout, support roller width 200 mm.Roller conveyor units, 2,000 mm,3,000 mm and 4,000 mm long

Mini-roller conveyor

Three mini-roller conveyors with rubber rollers, diameter 50 mm

**Back support** 

Rear back support with plastic slide bars, top and bottom