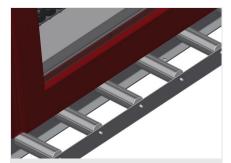

## **TECHNICAL SHEET**

15/09/2025

Vertical roller conveyor VR 4000 F

Support rollers

Rollers throughout, support roller width 200 mm.Roller conveyor units, 2,000 mm,3,000 mm and 4,000 mm long

Mini-roller conveyor