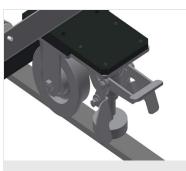

## **TECHNICAL SHEET**

15/09/2025

Vertical roller conveyor VR 4000 F

Support rollers

Rollers throughout, support roller width 200 mm.Roller conveyor units, 2,000 mm,3,000 mm and 4,000 mm long

Mini-roller conveyor