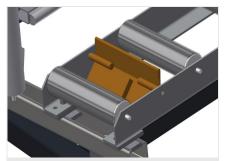

## **TECHNICAL SHEET**

15/09/2025

Vertical roller conveyor VR 4000 F

Support rollers

Rollers throughout, support roller width 200 mm.Roller conveyor units, 2,000 mm,3,000 mm and 4,000 mm long

Mini-roller conveyor

Three mini-roller conveyors with rubber rollers, diameter 50 mm

**Back support** 

Rear back support with plastic slide bars, top and bottom