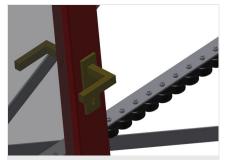

Three mini-roller conveyors with rubber rollers, diameter 50 mm

**Back support** 

Rear back support with plastic slide bars, top and bottom