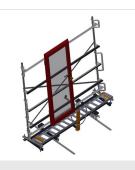

## **TECHNICAL SHEET**

15/09/2025

Vertical roller conveyor VR 4000 F

Support rollers

Rollers throughout, support roller width 200 mm.Roller conveyor units, 2,000 mm,3,000 mm and 4,000 mm long

Mini-roller conveyor