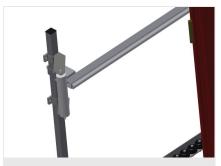

t is 4,000 mm long
- Plastic slide bars top and bottom
- Three mini-roller conveyors with rubber rollers, diameter 50 mm
- Basic unit with end rack
- Vertical roller conveyor on rails with flanged rollers, mobile

#### **Options**

- Rail, 2.0 m, left and right
- End stop for VR
- Lead-in roller for VR
- Profile protectors for support rollers (Alum.)

elumatec AG Pinacher Straße, 61 75417 Mühlacker Germany

Tel +49 7041-14-184 sales@elumatec.com

The right to make technical alterations is reserved.

1



## **TECHNICAL SHEET**

15/09/2025



Vertical roller conveyor VR 4000 F



Support rollers

Rollers throughout, support roller width 200 mm.Roller conveyor units, 2,000 mm,3,000 mm and 4,000 mm long



Mini-roller conveyor

Three mini-roller conveyors with rubber rollers, diameter 50 mm



**Back support** 

Rear back support with plastic slide bars, top and bottom



#### Grip

Grip makes pushing the roller conveyor on the rails easy



#### **Mobility unit**

Mobility unit with flanged rollers and fixing brake



elumatec AG Pinacher Straße, 61 75417 Mühlacker Germany Tel +49 7041-14-184 sales@elumatec.com www.elumatec.com The right to make technical alterations is reserved.

# *elumatec*

## **TECHNICAL SHEET**

15/09/2025



Rails

Rails, 2.0 m, left and right



**End stop** 

End stop Rb = 200 mm



### **Profile protectors**

Profile protectors for support rollers 200 mm (Alum./11 x, Alum./16 x and Alum./21 x). Support rollers covered with protective tubing



#### Lead-in rollers

Protective rollers for beginning or end of roller conveyor L = 500 mm (pair) L = 250