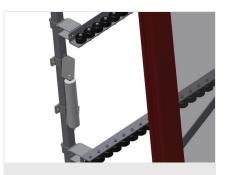

## **TECHNICAL SHEET**

15/09/2025

Rails

Rails, 2.0 m, left and right

**End stop** 

End stop Rb = 200 mm