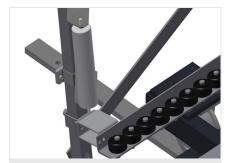

### **TECHNICAL SHEET**

04/09/2025

Vertical roller conveyor with mobility and rotation mechanism VR 4000 DF

**Support rollers** 

Rollers throughout, support roller width, 200 mmRoller conveyor unit, 4,000 mm long

#### Grip

Grip makes pushing the roller conveyor on the rails easy