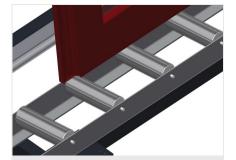

### **TECHNICAL SHEET**

04/09/2025

Vertical roller conveyor with mobility and rotation mechanism VR 4000 DF

**Support rollers** 

Rollers throughout, support roller width, 200 mmRoller conveyor unit, 4,000 mm long

Mini-roller conveyor

Three mini-roller conveyors with rubber rollers, diameter 50 mm

Support

Rear support with plastic slide bars, top and bottom