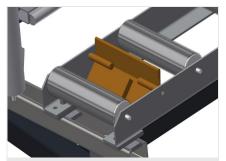

# VERTICAL ROLLER CONVEYORS

- Stable steel construction
- Vertical roller conveyor for smooth transportation to the next work task as well as for transportation to storage and sorting of the finished windows
- Easy handling of window elements
- Every roller conveyor unit is 4,000 mm long
- Plastic slide bars top and bottom
- Three mini-roller conveyors with rubber rollers, diameter 50 mm
- Basic unit with end rack
- Vertical roller conveyor on rails with flanged rollers, mobile
- Roller conveyor can be rotated 360°

Mini-roller conveyor

Three mini-roller conveyors with rubber rollers, diameter 50 mm

Support

Rear support with plastic slide bars, top and bottom