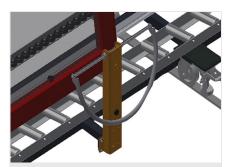

Mini-roller conveyor

Three mini-roller conveyors with rubber rollers, diameter 50 mm

Support

Rear support with plastic slide bars, top and bottom