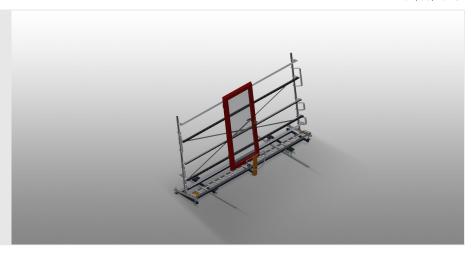

# VERTICAL ROLLER CONVEYORS

- Stable steel construction
- Vertical roller conveyor for smooth transportation to the next work task as well as for transportation to storage and sorting of the finished windows
- Easy handling of window elements
- Every roller conveyor unit is 4,000 mm long
- Plastic slide bars top and bottom
- Three mini-roller conveyors with rubber rollers, diameter 50 mm
- Basic unit with end rack
- Vertical roller conveyor on rails with flanged rollers, mobile
- Roller conveyor can be rotated 360°

### **TECHNICAL SHEET**

04/09/2025

Vertical roller conveyor with mobility and rotation mechanism VR 4000 DF

**Support rollers** 

Rollers throughout, support roller width, 200 mmRoller conveyor unit, 4,000 mm long

### VR 4000 DF / VERTICAL ROLLER CONVEYORS

- Length 4,000 mm
- Width 1,000 mm
- Height 2,490 mm
- Support roller width 200 mm
- Unit height 2,100 mm
- Load 200 kg
- Weight 220 kg