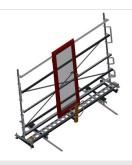

# VERTICAL ROLLER CONVEYORS

- Stable steel construction
- Vertical roller conveyor for smooth transportation to the next work task as well as for transportation to storage and sorting of the finished windows
- Easy handling of window elements
- Every roller conveyor unit is 4,000 mm long
- Plastic slide bars top and bottom
- Three mini-roller conveyors with rubber rollers, diameter 50 mm
- Basic unit with end rack
- Vertical roller conveyor on rails with flanged rollers, mobile
- Roller conveyor can be rotated 360°

### **TECHNICAL SHEET**

04/09/2025

Vertical roller conveyor with mobility and rotation mechanism VR 4000 DF

**Support rollers** 

Rollers throughout, support roller width, 200 mmRoller conveyor unit, 4,000 mm long