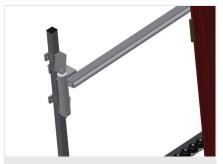

Three mini-roller conveyors with rubber rollers, diameter 50 mm
- Basic unit with end rack
- Vertical roller conveyor on rails with flanged rollers, mobile
- Roller conveyor can be rotated 360°

### **Options**

- Rail, 2.0 m, left and right
- End stop for VR
- Lead-in roller for VR
- Profile protectors for support rollers (Alum.)

elumatec AG Pinacher Straße, 61 75417 Mühlacker Germany Tel +49 7041-14-184 sales@elumatec.com

The right to make technical alterations is reserved.

1



### **TECHNICAL SHEET**

04/09/2025



Vertical roller conveyor with mobility and rotation mechanism VR 4000 DF



**Support rollers** 

Rollers throughout, support roller width, 200 mmRoller conveyor unit, 4,000 mm long



Mini-roller conveyor

Three mini-roller conveyors with rubber rollers, diameter 50 mm



Support

Rear support with plastic slide bars, top and bottom



#### Grip

Grip makes pushing the roller conveyor on the rails easy



### **Mobility unit**

Mobility unit with flanged rollers and fixing brake



elumatec AG Pinacher Straße, 61 75417 Mühlacker Germany Tel +49 7041-14-184 sales@elumatec.com www.elumatec.com The right to make technical alterations is reserved.

# *elumatec*

# **TECHNICAL SHEET**



**Rails** 

Rails, 2.0 m, left and right



**End stop** 

End stop Rb=200 mm for VR



**Lead-in rollers** 

Protective rollers for beginning or end of roller conveyor L = 500 mm (pair) L = 250 mm (pair)



### **Additional mini-roller** conveyors

Additional mini-roller conveyors with rubber rollers top/bottom



### **Profile protectors**

Profile protectors for support rol