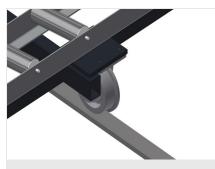

### **TECHNICAL SHEET**

04/09/2025

Vertical roller conveyor with mobility and rotation mechanism VR 4000 DF

**Support rollers** 

Rollers throughout, support roller width, 200 mmRoller conveyor unit, 4,000 mm long