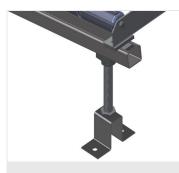

# Roller conveyor height adjustment

Lower roller conveyor height can be adjusted by means of adjustable feet