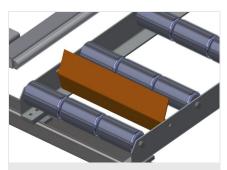

Mini-roller conveyor

Three mini-roller conveyors with rubber rollers, diameter 50 mm

**Back support** 

Rear back support with plastic slide bars, top and bottom

### Additional mini-roller conveyors

Additional mini-roller conveyors with rubber rollers top/bottom

Pinacher Straße, 61 75417 Mühlacker

Tel +49 7041-14-184 sales@elumatec.com www.elumatec.com

The right to make technical alterations is reserved.