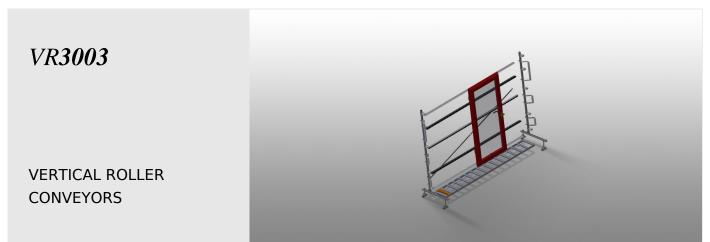

06/09/2025

Vertical roller conveyor for transportation and storage of window elements

- Stable steel construction
- Expandable using modular system design
- Vertical roller conveyor for smooth transportation and storage of window elements
- Easy handling of window elements
- Every roller conveyor unit is 3,000 mm long
- Roller conveyor divided into three parts
- Plastic slide bars top and bottom
- Three mini-roller conveyors with rubber rollers, diameter 50 mm
- Basic unit without end rack

#### VR 3003 / VERTICAL ROLLER CONVEYORS

- Length 3,000 mm
- Width 900 mm
- Height 2,400 mm
- Support rollers divided into three parts 3 x 120 mm
- Unit height 2,100 mm
- Load 200 kg
- Weight 120 kg

elumatec AG Pinacher Straße, 61 75417 Mühlacker Germany Tel +49 7041-14-184 sales@elumatec.com www.elumatec.com The right to make technical alterations is reserved.