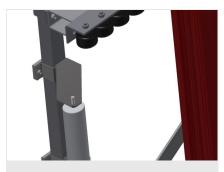

06/09/2025

Mini-roller conveyor height adjustment

Mini-roller conveyor height is adjustable

**End rack** 

End rack is mandatory at end of line

**End stop** 

End stop Rb = 3x 120 mm