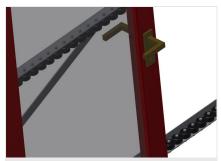

Mini-roller conveyor

Three mini-roller conveyors with rubber rollers, diameter 50 mm

**Back support** 

Rear back support with plastic slide bars, top and bottom

06/09/2025

Mini-roller conveyor height adjustment

Mini-roller conveyor height is adjustable

**End rack** 

End rack is mandatory at end of line

**End stop** 

End stop Rb = 3x 120 mm