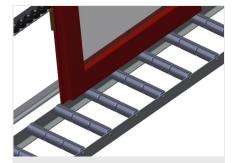

The right to make technical alterations is reserved.

1

06/09/2025

Vertical roller conveyor VR 3003

**Support rollers** 

Rollers throughout, Roller conveyor divided into three parts, 3x 120 mm. Roller conveyor units, 2,000 mm, 3,000 mm and 4,000 mm long

#### **Profile protectors**

Profile protectors for support rollers 3x 120 mm (Alum./33 x and Alum./48 x). Support rollers covered with protective tubing

Tel +49 7041-14-184 sales@elumatec.com www.elumatec.com The right to make technical alterations is reserved.