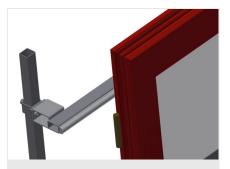

Mini-roller conveyor

Three mini-roller conveyors with rubber rollers, diameter 50 mm

**Back support** 

Rear back support with plastic slide bars, top and bottom