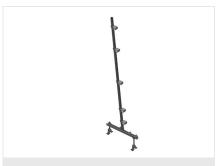

06/09/2025

Vertical roller conveyor for transportation and storage of window elements

- Stable steel construction
- Expandable using modular system design
- Vertical roller conveyor for smooth transportation and storage of window elements
- Easy handling of window elements
- Every roller conveyor unit is 3,000 mm long
- Roller conveyor divided into three parts
- Plastic slide bars top and bottom
- Three mini-roller conveyors with rubber rollers, diameter 50 mm
- Basic unit without end rack

The right to make technical alterations is reserved.

1

06/09/2025

Vertical roller conveyor VR 3003

**Support rollers** 

Rollers throughout, Roller conveyor divided into three parts, 3x 120 mm. Roller conveyor units, 2,000 mm, 3,000 mm and 4,000 mm long

#### VR 3003 / VERTICAL ROLLER CONVEYORS

- Length 3,000 mm
- Width 900 mm
- Height 2,400 mm
- Support rollers divided into three parts 3 x 120 mm
- Unit height 2,100 mm
- Load 200 kg
- Weight 120 kg

elumatec AG Pinacher Straße, 61 75417 Mühlacker Germany Tel +49 7041-14-184 sales@elumatec.com www.elumatec.com The right to make technical alterations is reserved.