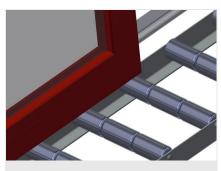

The right to make technical alterations is reserved.

1

06/09/2025

Vertical roller conveyor VR 3003

**Support rollers** 

Rollers throughout, Roller conveyor divided into three parts, 3x 120 mm. Roller conveyor units, 2,000 mm, 3,000 mm and 4,000 mm long