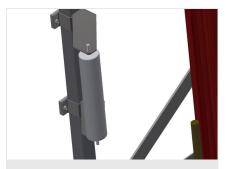

#### **Profile protectors**

Profile protectors for support rollers 3x 120 mm (Alum./33 x and Alum./48 x). Support rollers covered with protective tubing

Tel +49 7041-14-184 sales@elumatec.com www.elumatec.com The right to make technical alterations is reserved.