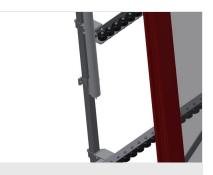

06/09/2025

Mini-roller conveyor height adjustment

Mini-roller conveyor height is adjustable

**End rack** 

End rack is mandatory at end of line

**End stop** 

End stop Rb = 3x 120 mm

#### Lead-in rollers

Protective rollers for beginning or end of roller conveyor L = 500 mm (pair) L = 250 mmmm (pair)