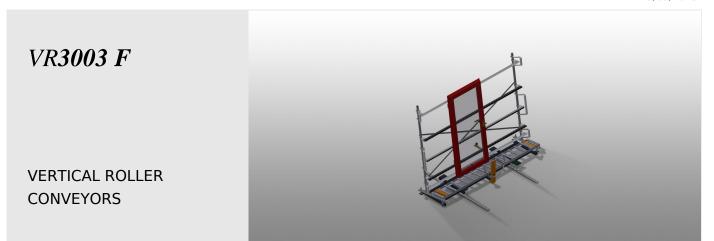

15/09/2025

Vertical roller conveyor for transportation of window elements

- Stable steel construction
- Vertical roller conveyor for smooth transportation to the next work task as well as for transportation to storage and sorting of the finished windows
- Easy handling of window elements
- Every roller conveyor unit is 3,000 mm long
- Plastic slide bars top and bottom
- Three mini-roller conveyors with rubber rollers, diameter 50 mm
- Basic unit with end rack
- Vertical roller conveyor on rails with flanged rollers, mobile

### VR 3003 F / VERTICAL ROLLER CONVEYORS

- Length 3,000 mm
- Width 1,000 mm
- Height 2,490 mm
- Support rollers divided into three parts 3 x 120 mm
- Unit height 2,100 mm
- Load 200 kg
- Weight 180 kg