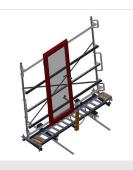

The right to make technical alterations is reserved.

1

15/09/2025

Vertical roller conveyor VR 3003 F

**Support rollers** 

Rollers throughout, Roller conveyor divided into three parts, 3x 120 mm. Roller conveyor units, 2,000 mm, 3,000 mm and 4,000 mm long

Mini-roller conveyor

Three mini-roller conveyors with rubber rollers, diameter 50 mm

**Back support** 

Rear back support with plastic slide bars, top and bottom