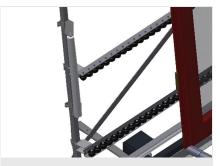

The right to make technical alterations is reserved.

1

15/09/2025

Vertical roller conveyor VR 3003 F

**Support rollers** 

Rollers throughout, Roller conveyor divided into three parts, 3x 120 mm. Roller conveyor units, 2,000 mm, 3,000 mm and 4,000 mm long

Mini-roller conveyor

Three mini-roller conveyors with rubber rollers, diameter 50 mm

**Back support** 

Rear back support with plastic slide bars, top and bottom