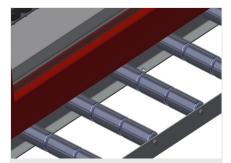

The right to make technical alterations is reserved.

1

15/09/2025

Vertical roller conveyor VR 3003 F

**Support rollers** 

Rollers throughout, Roller conveyor divided into three parts, 3x 120 mm. Roller conveyor units, 2,000 mm, 3,000 mm and 4,000 mm long