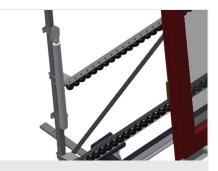

Mini-roller conveyor

Three mini-roller conveyors with rubber rollers, diameter 50 mm

**Back support** 

Rear back support with plastic slide bars, top and bottom

#### Grip

Grip makes pushing the roller conveyor on the rails easy