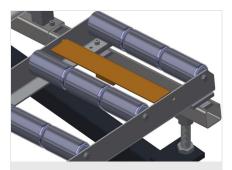

The right to make technical alterations is reserved.

1

15/09/2025

Vertical roller conveyor VR 3003 F

**Support rollers** 

Rollers throughout, Roller conveyor divided into three parts, 3x 120 mm. Roller conveyor units, 2,000 mm, 3,000 mm and 4,000 mm long