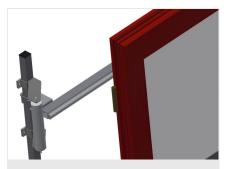

Mini-roller conveyor

Three mini-roller conveyors with rubber rollers, diameter 50 mm

**Back support** 

Rear back support with plastic slide bars, top and bottom