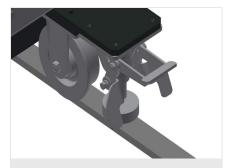

roller conveyor on rails with flanged rollers, mobile

#### **Options**

- Rail, 2.0 m, left and right
- End stop for VR
- Lead-in roller for VR
- Profile protectors for support rollers (Alum.)

elumatec AG Pinacher Straße, 61 75417 Mühlacker Germany

Tel +49 7041-14-184 sales@elumatec.com

The right to make technical alterations is reserved.

1



15/09/2025



Vertical roller conveyor VR 3003 F



**Support rollers** 

Rollers throughout, Roller conveyor divided into three parts, 3x 120 mm. Roller conveyor units, 2,000 mm, 3,000 mm and 4,000 mm long



Mini-roller conveyor

Three mini-roller conveyors with rubber rollers, diameter 50 mm



**Back support** 

Rear back support with plastic slide bars, top and bottom



#### Grip

Grip makes pushing the roller conveyor on the rails easy



### **Mobility unit**

Mobility unit with flanged rollers and fixing brake



elumatec AG Pinacher Straße, 61 75417 Mühlacker Germany Tel +49 7041-14-184 sales@elumatec.com www.elumatec.com The right to make technical alterations is reserved.



15/09/2025



**End stop** 

End stop Rb = 3x 120 mm



Lead-in rollers

Protective rollers for beginning or end of roller conveyor L = 500 mm (pair) L = 250 mm (pair)



**Profile protectors** 

Profile protectors for support rollers  $3x\ 120$  mm (Alum./33 x and Alum./48 x). Support rollers covered with protective tubing



# Additional mini-roller conveyors

Additional mini-roller conveyors with rubber rollers top/bottom



elumatec AG Pinacher Straße, 61 75417 Mühlacker Germany Tel +49 7041-14-184 sales@elumatec.com www.elumatec.com The righ