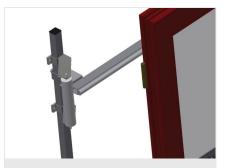

Three mini-roller conveyors with rubber rollers, diameter 50 mm
- Basic unit with end rack
- Vertical roller conveyor on rails with flanged rollers, mobile
- Roller conveyor can be rotated 360°

#### **Options**

- Rail, 2.0 m, left and right
- End stop for VR
- Lead-in roller for VR
- Profile protectors for support rollers (Alum.)

elumatec AG Pinacher Straße, 61 75417 Mühlacker Germany

Tel +49 7041-14-184 sales@elumatec.com

The right to make technical alterations is reserved.

1



# **TECHNICAL SHEET**

17/09/2025



Vertical roller conveyor with mobility and rotation mechanism VR 3003 DF



Support rollers

Rollers throughout, support roller width 3x 120 mm. Roller conveyor unit, 3,000 mm long



Mini-roller conveyor

Three mini-roller conveyors with rubber rollers, diameter 50 mm



Support

Rear support with plastic slide bars, top and bottom



#### **Grip**

Grip makes pushing the roller conveyor on the rails easy



## **Mobility unit**

Mobility unit with flanged rollers and fixing brake



elumatec AG Pinacher Straße, 61 75417 Mühlacker Germany Tel +49 7041-14-184 sales@elumatec.com www.elumatec.com The right to make technical alterations is reserved.

# elumatec

# **TECHNICAL SHEET**

17/09/2025



Rails

Rails, 2.0 m, left and right



**End stop** 

End stop Rb = 3x 120 mm for VR



Lead-in rollers

Protective rollers for beginning or end of roller conveyor L = 500 mm (pair) L = 250 mm (pair)



### **Profile protectors**

Profile protectors for support rollers  $3x\ 120$  mm (Alum./48 x and Alum./63 x). Support rollers covered with protective tubing



#