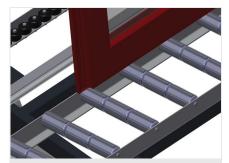

# **TECHNICAL SHEET**

17/09/2025

Vertical roller conveyor with mobility and rotation mechanism VR 3003 DF

Support rollers

Rollers throughout, support roller width 3x 120 mm. Roller conveyor unit, 3,000 mm long

Mini-roller conveyor

Three mini-roller conveyors with rubber rollers, diameter 50 mm

Support

Rear support with plastic slide bars, top and bottom