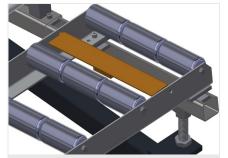

Mini-roller conveyor

Three mini-roller conveyors with rubber rollers, diameter 50 mm

Support

Rear support with plastic slide bars, top and bottom

# Additional mini-roller conveyors

Additional mini-roller conveyors with rubber rollers top/bottom