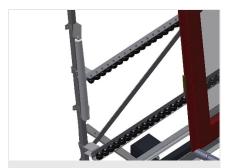

# VR3003 DF VERTICAL ROLLER CONVEYORS

- Stable steel construction
- Vertical roller conveyor for smooth transportation to the next work task as well as for transportation to storage and sorting of the finished windows
- Easy handling of window elements
- Every roller conveyor unit is 3,000 mm long
- Plastic slide bars top and bottom
- Three mini-roller conveyors with rubber rollers, diameter 50 mm
- Basic unit with end rack
- Vertical roller conveyor on rails with flanged rollers, mobile
- Roller conveyor can be rotated 360°

# **TECHNICAL SHEET**

17/09/2025

Vertical roller conveyor with mobility and rotation mechanism VR 3003 DF

Support rollers

Rollers throughout, support roller width 3x 120 mm. Roller conveyor unit, 3,000 mm long

Mini-roller conveyor

Three mini-roller conveyors with rubber rollers, diameter 50 mm

Support

Rear support with plastic slide bars, top and bottom