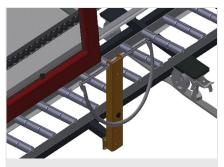

# **TECHNICAL SHEET**

17/09/2025

Vertical roller conveyor with mobility and rotation mechanism VR 3003 DF

Support rollers

Rollers throughout, support roller width 3x 120 mm. Roller conveyor unit, 3,000 mm long

Mini-roller conveyor

Three mini-roller conveyors with rubber rollers, diameter 50 mm

Support

Rear support with plastic slide bars, top and bottom

#### **Grip**

Grip makes pushing the roller conveyor on the rails easy