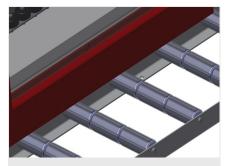

# **TECHNICAL SHEET**

17/09/2025

Vertical roller conveyor with mobility and rotation mechanism VR 3003 DF

Support rollers

Rollers throughout, support roller width 3x 120 mm. Roller conveyor unit, 3,000 mm long

# **TECHNICAL SHEET**

17/09/2025

Rails

Rails, 2.0 m, left and right

**End stop** 

End stop Rb = 3x 120 mm for VR

Lead-in rollers

Protective rollers for beginning or end of roller conveyor L = 500 mm (pair) L = 250 mm (pair)