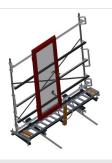

# VR3003 DF VERTICAL ROLLER CONVEYORS

- Stable steel construction
- Vertical roller conveyor for smooth transportation to the next work task as well as for transportation to storage and sorting of the finished windows
- Easy handling of window elements
- Every roller conveyor unit is 3,000 mm long
- Plastic slide bars top and bottom
- Three mini-roller conveyors with rubber rollers, diameter 50 mm
- Basic unit with end rack
- Vertical roller conveyor on rails with flanged rollers, mobile
- Roller conveyor can be rotated 360°

## VR 3003 DF / VERTICAL ROLLER CONVEYORS

- Length 3,000 mm
- Width 1,000 mm
- Height 2,490 mm
- Support rollers divided into three parts 3 x 120 mm
- Unit height 2,100 mm
- Load 200 kg
- Weight 200 kg