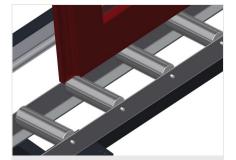

### **TECHNICAL SHEET**

17/09/2025

Vertical roller conveyor VR 3000 DF with mobility and rotation mechanism

**Support rollers** 

Rollers throughout, support roller width, 200 mm. Roller conveyor unit, 3,000 mm long

Mini-roller conveyor

Three mini-roller conveyors with rubber rollers, diameter 50 mm

Support

Rear support with plastic slide bars, top and bottom