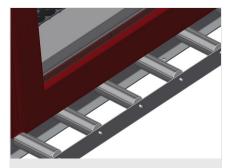

### **TECHNICAL SHEET**

17/09/2025

Vertical roller conveyor VR 3000 DF with mobility and rotation mechanism

**Support rollers** 

Rollers throughout, support roller width, 200 mm. Roller conveyor unit, 3,000 mm long

Mini-roller conveyor

Three mini-roller conveyors with rubber rollers, diameter 50 mm

Support

Rear support with plastic slide bars, top and bottom