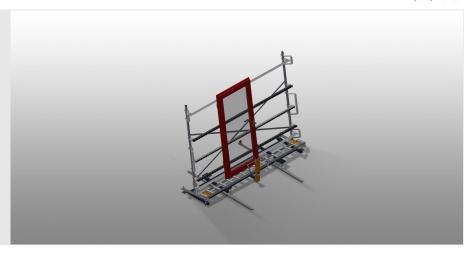

## VR**3000 DF**

## VERTICAL ROLLER CONVEYORS

- Stable steel construction
- Vertical roller conveyor for smooth transportation to the next work task as well as for transportation to storage and sorting of the finished windows
- Easy handling of window elements
- Every roller conveyor unit is 3,000 mm long
- Plastic slide bars top and bottom
- Three mini-roller conveyors with rubber rollers, diameter 50 mm
- Basic unit with end rack
- Vertical roller conveyor on rails with flanged rollers, mobile
- Roller conveyor can be rotated 360°

### **TECHNICAL SHEET**

17/09/2025

Vertical roller conveyor VR 3000 DF with mobility and rotation mechanism

**Support rollers** 

Rollers throughout, support roller width, 200 mm. Roller conveyor unit, 3,000 mm long