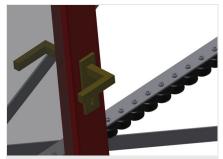

Mini-roller conveyor

Three mini-roller conveyors with rubber rollers, diameter 50 mm

Support

Rear support with plastic slide bars, top and bottom

#### Grip

Grip makes pushing the roller conveyor on the rails easy