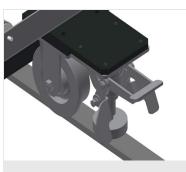

Mini-roller conveyor

Three mini-roller conveyors with rubber rollers, diameter 50 mm

Support

Rear support with plastic slide bars, top and bottom