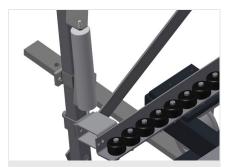

#### Grip

Grip makes pushing the roller conveyor on the rails easy

### **Mobility unit**

Mobility unit with flanged rollers and fixing brake

elumatec AG Pinacher Straße, 61 75417 Mühlacker Germany Tel +49 7041-14-184 sales@elumatec.com www.elumatec.com The right to make technical alterations is reserved.