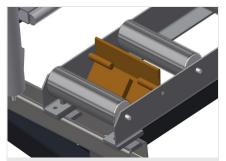

## VERTICAL ROLLER CONVEYORS

- Stable steel construction
- Vertical roller conveyor for smooth transportation to the next work task as well as for transportation to storage and sorting of the finished windows
- Easy handling of window elements
- Every roller conveyor unit is 3,000 mm long
- Plastic slide bars top and bottom
- Three mini-roller conveyors with rubber rollers, diameter 50 mm
- Basic unit with end rack
- Vertical roller conveyor on rails with flanged rollers, mobile
- Roller conveyor can be rotated 360°

### **TECHNICAL SHEET**

17/09/2025

Vertical roller conveyor VR 3000 DF with mobility and rotation mechanism

**Support rollers** 

Rollers throughout, support roller width, 200 mm. Roller conveyor unit, 3,000 mm long

Mini-roller conveyor

Three mini-roller conveyors with rubber rollers, diameter 50 mm

Support

Rear support with plastic slide bars, top and bottom