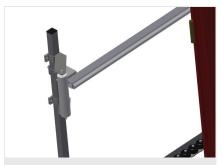

### **TECHNICAL SHEET**

17/09/2025

Vertical roller conveyor VR 3000 DF with mobility and rotation mechanism

**Support rollers** 

Rollers throughout, support roller width, 200 mm. Roller conveyor unit, 3,000 mm long

#### Grip

Grip makes pushing the roller conveyor on the rails easy