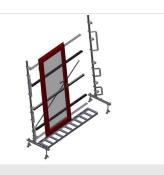

# VERTICAL ROLLER CONVEYORS

Vertical roller conveyor for transportation and storage of window elements

- Stable steel construction
- Expandable using modular system design
- Vertical roller conveyor for smooth transportation and storage of window elements
- Easy handling of window elements
- Every roller conveyor unit is 2,000 mm long
- Roller conveyor divided into three parts
- Plastic slide bars top and bottom
- Three mini-roller conveyors with rubber rollers, diameter 50 mm
- Basic unit without end rack

#### VR 2003 / VERTICAL ROLLER CONVEYORS

- Length 2,000 mm
- Width 900 mm
- Height 2,400 mm
- Support rollers divided into three parts 3 x 120 mm
- Unit height 2,100 mm
- Load 200 kg
- Weight 100 kg