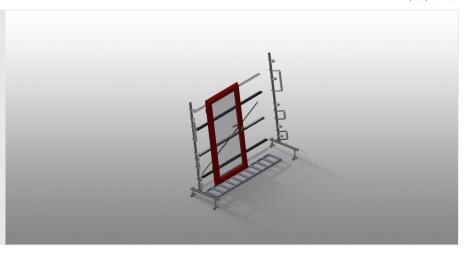

# VERTICAL ROLLER CONVEYORS

Vertical roller conveyor for transportation and storage of window elements

- Stable steel construction
- Expandable using modular system design
- Vertical roller conveyor for smooth transportation and storage of window elements
- Easy handling of window elements
- Every roller conveyor unit is 2,000 mm long
- Roller conveyor divided into three parts
- Plastic slide bars top and bottom
- Three mini-roller conveyors with rubber rollers, diameter 50 mm
- Basic unit without end rack

#### VR 2003 / VERTICAL ROLLER CONVEYORS

- Length 2,000 mm
- Width 900 mm
- Height 2,400 mm
- Support rollers divided into three parts 3 x 120 mm
- Unit height 2,100 mm
- Load 200 kg
- Weight 100 kg