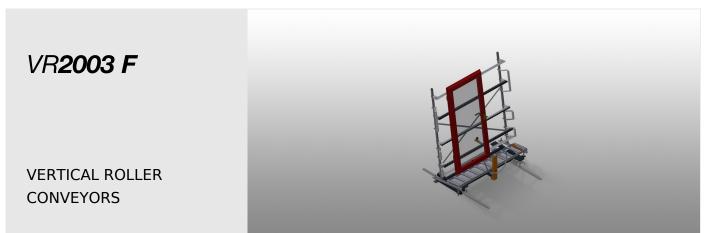

## **TECHNICAL SHEET**

04/09/2025

Vertical roller conveyor for transportation of window elements

- Stable steel construction
- Vertical roller conveyor for smooth transportation to the next work task as well as for transportation to storage and sorting of the finished windows
- Easy handling of window elements
- Every roller conveyor unit is 2,000 mm long
- Plastic slide bars top and bottom
- Three mini-roller conveyors with rubber rollers, diameter 50 mm
- Basic unit with end rack
- Vertical roller conveyor on rails with flanged rollers, mobile

## **TECHNICAL SHEET**

04/09/2025

Vertical roller conveyor VR 2003 F

**Support rollers** 

Rollers throughout, Roller conveyor divided into three parts, 3x 120 mm. Roller conveyor units, 2,000 mm, 3,000 mm and 4,000 mm long

### VR 2003 F / VERTICAL ROLLER CONVEYORS

- Length 2,000 mm
- Width 1,000 mm
- Height 2,490 mm
- Support rollers divided into three parts 3 x 120 mm
- Unit height 2,100 mm
- Load 200 kg
- Weight 120 kg