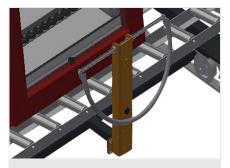

Mini-roller conveyor

Three mini-roller conveyors with rubber rollers, diameter 50 mm

**Back support** 

Rear back support with plastic slide bars, top and bottom