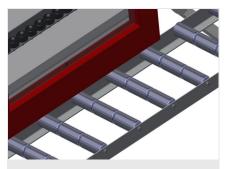

## **TECHNICAL SHEET**

04/09/2025

Vertical roller conveyor VR 2003 F

**Support rollers** 

Rollers throughout, Roller conveyor divided into three parts, 3x 120 mm. Roller conveyor units, 2,000 mm, 3,000 mm and 4,000 mm long