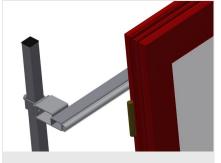

Mini-roller conveyor

Three mini-roller conveyors with rubber rollers, diameter 50 mm

**Back support** 

Rear back support with plastic slide bars, top and bottom