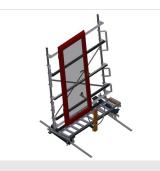

## **TECHNICAL SHEET**

04/09/2025

Vertical roller conveyor VR 2003 F

**Support rollers** 

Rollers throughout, Roller conveyor divided into three parts, 3x 120 mm. Roller conveyor units, 2,000 mm, 3,000 mm and 4,000 mm long

Mini-roller conveyor

Three mini-roller conveyors with rubber rollers, diameter 50 mm

**Back support** 

Rear back support with plastic slide bars, top and bottom