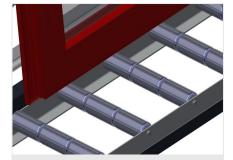

Mini-roller conveyor

Three mini-roller conveyors with rubber rollers, diameter 50 mm

**Back support** 

Rear back support with plastic slide bars, top and bottom

#### **Mobility unit**

Mobility unit with flanged rollers and fixing brake

elumatec AG Pinacher Straße, 61 75417 Mühlacker Germany Tel +49 7041-14-184 sales@elumatec.com www.elumatec.com The right to make technical alterations is reserved.