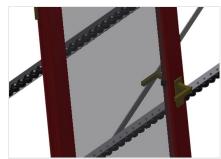

Three mini-roller conveyors with rubber rollers, diameter 50 mm

**Back support** 

Rear back support with plastic slide bars, top and bottom

#### Grip

Grip makes pushing the roller conveyor on the rails easy