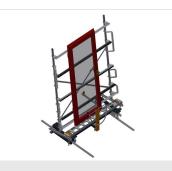

# VERTICAL ROLLER CONVEYORS

Vertical roller conveyor for transportation of window elements

- Stable steel construction
- Vertical roller conveyor for smooth transportation to the next work task as well as for transportation to storage and sorting of the finished windows
- Easy handling of window elements
- Every roller conveyor unit is 2,000 mm long
- Plastic slide bars top and bottom
- Three mini-roller conveyors with rubber rollers, diameter 50 mm
- Basic unit with end rack
- Vertical roller conveyor on rails with flanged rollers, mobile

### VR 2000 F / VERTICAL ROLLER CONVEYORS

- Length 2,000 mm
- Width 1,000 mm
- Height 2,490 mm
- Support roller width 200 mm
- Unit height 2,100 mm
- Load 200 kg
- Weight 100 kg