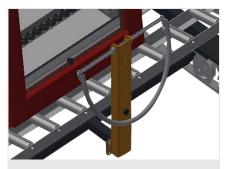

Three mini-roller conveyors with rubber rollers, diameter 50 mm

**Back support** 

Rear back support with plastic slide bars, top and bottom