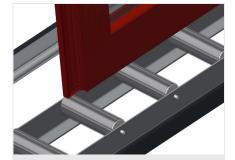

## **TECHNICAL SHEET**

15/09/2025

Vertical roller conveyor VR 2000 F

Support rollers

Rollers throughout, support roller width 200 mm.Roller conveyor units, 2,000 mm,3,000 mm and 4,000 mm long

Mini-roller conveyor

Three mini-roller conveyors with rubber rollers, diameter 50 mm

**Back support** 

Rear back support with plastic slide bars, top and bottom