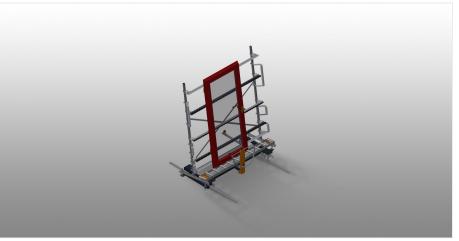

# VR2000 F

# VERTICAL ROLLER CONVEYORS

Vertical roller conveyor for transportation of window elements

- Stable steel construction
- Vertical roller conveyor for smooth transportation to the next work task as well as for transportation to storage and sorting of the finished windows
- Easy handling of window elements
- Every roller conveyor unit is 2,000 mm long
- Plastic slide bars top and bottom
- Three mini-roller conveyors with rubber rollers, diameter 50 mm
- Basic unit with end rack
- Vertical roller conveyor on rails with flanged rollers, mobile

### VR 2000 F / VERTICAL ROLLER CONVEYORS

- Length 2,000 mm
- Width 1,000 mm
- Height 2,490 mm
- Support roller width 200 mm
- Unit height 2,100 mm
- Load 200 kg
- Weight 100 kg