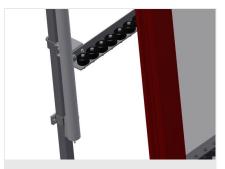

000 mm long



Mini-roller conveyor

Three mini-roller conveyors with rubber rollers, diameter 50 mm



**Back support** 

Rear back support with plastic slide bars, top and bottom



#### Grip

Grip makes pushing the roller conveyor on the rails easy



### **Mobility unit**

Mobility unit with flanged rollers and fixing brake

elumatec AG Pinacher Straße, 61 75417 Mühlacker Germany Tel +49 7041-14-184 sales@elumatec.com www.elumatec.com The right to make technical alterations is reserved.

# **elumatec**

### **TECHNICAL SHEET**

15/09/2025



Rails

Rails, 2.0 m, left and right



**End stop** 

End stop Rb = 200 mm for VR



### **Profile protectors**

Profile protectors for support rollers 200 mm (Alum./11 x, Alum./16 x and Alum./21 x). Support rollers covered with protective tubing



### Lead-in rollers

Protective rollers for beginning or end of roller conveyor. L = 500 mm (pair) L = 250 mm (pair)



# Additional mini-roller conveyors

Additional mini-roller conveyors with rubber rollers top/bottom



elumatec AG Pinacher Straße, 61 75417 Mühlacker Germany Tel +49 7041-14-184 sales@elumatec.com www.elumatec.com The right to make technical alterations is reserved.



# **TECHNICAL SHEET**

15/09/2025

### VR 2000 F / VERTICAL ROLLER CONVEYORS

- Length 2,000 mm
- Width 1,000 mm
- Height 2,490 mm
- Support roller width 200 mm
- Unit height 2,100 mm
- Load 200 kg
- Weight 100 kg