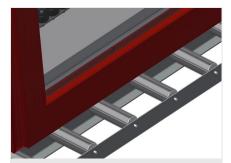

## **TECHNICAL SHEET**

15/09/2025

Vertical roller conveyor VR 2000 F

Support rollers

Rollers throughout, support roller width 200 mm.Roller conveyor units, 2,000 mm,3,000 mm and 4,000 mm long

Mini-roller conveyor