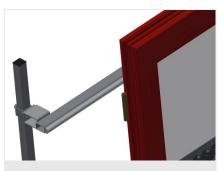

Three mini-roller conveyors with rubber rollers, diameter 50 mm

**Back support** 

Rear back support with plastic slide bars, top and bottom