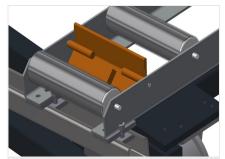

Three mini-roller conveyors with rubber rollers, diameter 50 mm

**Back support** 

Rear back support with plastic slide bars, top and bottom