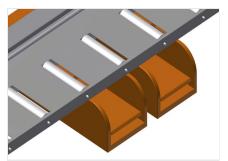

#### **Profile protectors**

Profile protectors for support rollers 200 (Alum./26 x). Support rollers covered with protective tubing for aluminium elements

Tel +49 7041-14-184 sales@elumatec.com www.elumatec.com The right to make technical alterations is reserved.