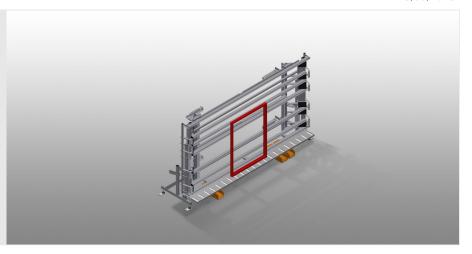

## *VE4000*

# INSPECTION AND GLAZING UNIT

Inspection and glazing unit for glazing and final inspection in individual and serial assembly line production

- Stable steel construction
- Quick and precise assembly of windows, doors and elements
- Precision ensured through parallel clamping bar pressing technique
- For glazing and functional checks
- For connecting frames and sashes
- Height continuously adjustable
- Two pressing bars which fold down and can be moved pneumatically
- Easy operation by means of foot switch
- 4-fold compressed air supply

#### **Options**

- Lead-in rollers, cmpl., right
- Lead-in rollers, cmpl., left
- Profile protectors for support rollers
- Tilt adjustment of 0° 8°

elumatec AG Pinacher Straße, 61 75417 Mühlacker Germany