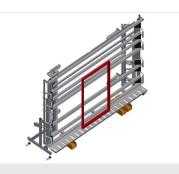

Tel +49 7041-14-184 sales@elumatec.com

The right to make technical alterations is reserved.

1

13/09/2025

Inspection and glazing unit VE 4000

**Pressing bar** 

Simultaneous folding and moving of the pressing bars ensure a minimum of time is required for opening and closing the press. Allows free pass-through of the window

#### VE 4000 / INSPECTION AND GLAZING UNIT

- Length 5,440 mm
- Width 1,180 mm
- Height 2,600 mm
- Max. clamping width 4,000 mm
- Min. clamping width 390 mm
- Height adjustment 500 mm
- Clamping bar height 2,300 mm
- Clamping bar width 200 mm
- Lower roller conveyor width 200 mm
- Weight 580 kg
- Load 200 kg
- Compressed air supply 7 bar
- Air consumption 35 l/min.