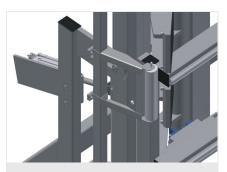

Tel +49 7041-14-184 sales@elumatec.com

The right to make technical alterations is reserved.

1

13/09/2025

Inspection and glazing unit VE 4000

**Pressing bar** 

Simultaneous folding and moving of the pressing bars ensure a minimum of time is required for opening and closing the press. Allows free pass-through of the window

**Back support** 

Rear back support with plastic slide bars

Supports

Lower roller conveyor with support rollers, L = 200 mm

#### Foot switch

All functions are controlled via foot valves