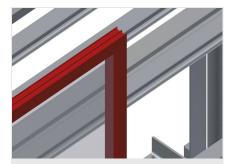

Tel +49 7041-14-184 sales@elumatec.com

The right to make technical alterations is reserved.

1

13/09/2025

Inspection and glazing unit VE 4000

**Pressing bar** 

Simultaneous folding and moving of the pressing bars ensure a minimum of time is required for opening and closing the press. Allows free pass-through of the window

#### VE 4000 / INSPECTION AND GLAZING UNIT

- Length 5,440 mm
- Width 1,180 mm
- Height 2,600 mm
- Max. clamping width 4,000 mm
- Min. clamping width 390 mm
- Height adjustment 500 mm
- Clamping bar height 2,300 mm
- Clamping bar width 200 mm
- Lower roller conveyor width 200 mm
- Weight 580 kg
- Load 200 kg
- Compressed air supply 7 bar
- Air consumption 35 l/min.