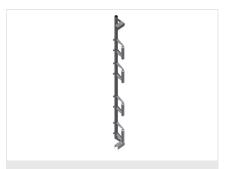

# INSPECTION AND GLAZING UNIT

Inspection and glazing unit for glazing and final inspection in individual and serial assembly line production

- Stable steel construction
- Quick and precise assembly of windows, doors and elements
- Precision ensured through parallel clamping bar pressing technique
- For glazing and functional checks
- For connecting frames and sashes
- Height continuously adjustable
- Two pressing bars which fold down and can be moved pneumatically
- Easy operation by means of foot switch
- 4-fold compressed air supply

#### **Options**

- Lead-in rollers, cmpl., right
- Lead-in rollers, cmpl., left
- Profile protectors for support rollers
- Tilt adjustment of 0° 8°

1

13/09/2025

Inspection and glazing unit VE 3000

**Pressing bar** 

Simultaneous, synchronous folding down and moving of the pressing bars ensure a minimum of time is required for opening and closing the press. Allows free passthrough of the window.

**Back support** 

Rear back support with plastic slide bars