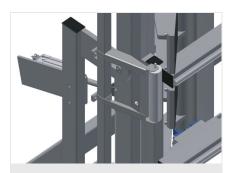

Simultaneous, synchronous folding down and moving of the pressing bars ensure a minimum of time is required for opening and closing the press. Allows free passthrough of the window.

**Back support** 

Rear back support with plastic slide bars