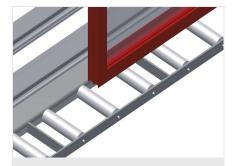

# INSPECTION AND GLAZING UNIT

Inspection and glazing unit for glazing and final inspection in individual and serial assembly line production

- Stable steel construction
- Quick and precise assembly of windows, doors and elements
- Precision ensured through parallel clamping bar pressing technique
- For glazing and functional checks
- For connecting frames and sashes
- Height continuously adjustable
- Two pressing bars which fold down and can be moved pneumatically
- Easy operation by means of foot switch
- 4-fold compressed air supply

#### **Options**

- Lead-in rollers, cmpl., right
- Lead-in rollers, cmpl., left
- Profile protectors for support rollers
- Tilt adjustment of 0° 8°

1

13/09/2025

Inspection and glazing unit VE 3000

**Pressing bar** 