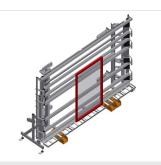

# INSPECTION AND GLAZING UNIT

Inspection and glazing unit for glazing and final inspection in individual and serial assembly line production

- Stable steel construction
- Quick and precise assembly of windows, doors and elements
- Precision ensured through parallel clamping bar pressing technique
- For glazing and functional checks
- For connecting frames and sashes
- Height continuously adjustable
- Two pressing bars which fold down and can be moved pneumatically
- Easy operation by means of foot switch
- 4-fold compressed air supply

#### **Options**

- Lead-in rollers, cmpl., right
- Lead-in rollers, cmpl., left
- Profile protectors for support rollers
- Tilt adjustment of 0° 8°

1

13/09/2025

Inspection and glazing unit VE 3000

**Pressing bar** 