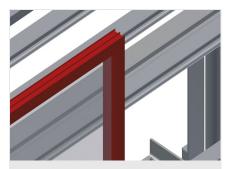

Simultaneous, synchronous folding down and moving of the pressing bars ensure a minimum of time is required for opening and closing the press. Allows free passthrough of the window.

**Back support** 

Rear back support with plastic slide bars