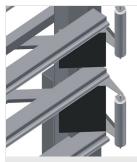

Simultaneous, synchronous folding down and moving of the pressing bars ensure a minimum of time is required for opening and closing the press. Allows free passthrough of the window.

**Back support** 

Rear back support with plastic slide bars