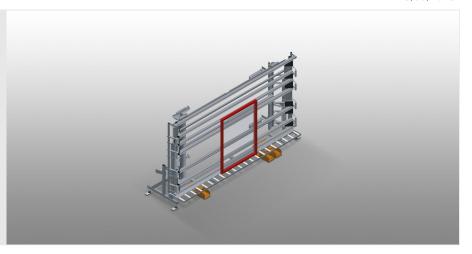

## *VE3000*

# INSPECTION AND GLAZING UNIT

Inspection and glazing unit for glazing and final inspection in individual and serial assembly line production

- Stable steel construction
- Quick and precise assembly of windows, doors and elements
- Precision ensured through parallel clamping bar pressing technique
- For glazing and functional checks
- For connecting frames and sashes
- Height continuously adjustable
- Two pressing bars which fold down and can be moved pneumatically
- Easy operation by means of foot switch
- 4-fold compressed air supply

#### VE 3000 / INSPECTION AND GLAZING UNIT

- Length 4,410 mm
- Width 1,180 mm
- Height 2,600 mm
- Max. clamping width 3,000 mm
- Min. clamping width 400 mm
- Height adjustment 500 mm
- Clamping bar height 2,300 mm
- Clamping bar width 120 mm
- Lower roller conveyor width 200 mm
- Weight 470 kg
- Load 200 kg
- Compressed air supply 7 bar
- Air consumption 35 l/min.