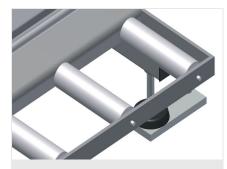

es and sashes
- Height continuously adjustable
- Two pressing bars which fold down and can be moved pneumatically
- Easy operation by means of foot switch
- 4-fold compressed air supply

#### **Options**

- Lead-in rollers, cmpl., right
- Lead-in rollers, cmpl., left
- Profile protectors for support rollers
- Tilt adjustment of 0° 8°

1



13/09/2025



Inspection and glazing unit VE 3000



**Pressing bar** 

Simultaneous, synchronous folding down and moving of the pressing bars ensure a minimum of time is required for opening and closing the press. Allows free passthrough of the window.



**Back support** 

Rear back support with plastic slide bars



#### Supports

Lower roller conveyor with support rollers, L = 200 mm



#### Foot switch

All functions are controlled via foot valves



#### **Profile protectors**

Profile protectors for support rollers 200 (Alum./21 x). Support rollers covered with protective tubing for aluminium elements.



Tel +49 7041-14-184 sales@elumatec.com www.elumatec.com The right to make technical alterations is reserved.



13/09/2025



Tilt adjustment of 0° - 8°

Pneumatic tilt adjustment of 0° - 8°



# Lead-in rollers, cmpl., right

Protective rollers for beginning or end of roller conveyor



#### Lead-in rollers, cmpl., left

Protective rollers for beginning or end of roller conveyor



Tel +49 7041-14-184 sales@elumatec.com www.elumatec.com

The right to make technical alterations is reserved.



13/09/2025

#### VE 3000 / INSPECTION AND GLAZING UNIT

- Length 4,410 mm
- Width 1,180 mm
- Height 2,600 mm
- Max. clamping width 3,000 mm