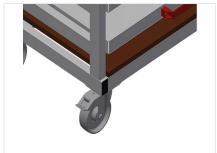

#### **Castors**

Four castors, two of which have a fixing brake, provide a high degree of mobility and easy, safe handling