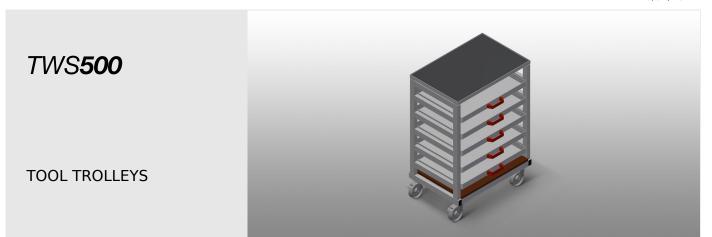

# TWS 500 trolley for supports and tools

The trolley is suitable for setting down welding supports and tools

### **TECHNICAL SHEET**

18/04/2024

- Stable steel construction
- The trolley is suitable for setting down welding supports and tools
- Makes organising the workplace easy
- The ideal complement to the 4-head welding machine
- Storage trays for setting down accessories and gasket limitation with plunger or blade
- Five drawers for welding supports
- Four castors, two of which have a fixing brake

#### TWS 500 / TOOL TROLLEYS

- Length 760 mm
- Width 520 mm
- Vertical height 1,095 mm
- Weight 60 kg
- Roller diameter 125 mm