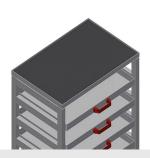

# TWS 500 trolley for supports and tools

The trolley is suitable for setting down welding supports and tools

#### **Castors**

Four castors, two of which have a fixing brake, provide a high degree of mobility and easy, safe handling

#### **Drawer**

Drawer for welding supports and tools

## **Storage surfaces for accessories**

Storage trays for setting down accessories and gasket limitation with plunger or blade

elumatec AG Pinacher Straße, 61 75417 Mühlacker Germany

Tel +49 7041-14 0 Fax: +49 7041-14 280 mail@elumatec.com www.elumatec.com The right to make technical alterations is reserved.