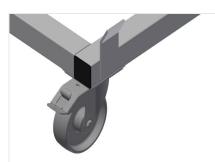

## **TECHNICAL SHEET**

15/09/2025

Transport trolley for profile cassettes TPK 4000

**Casters** Six rollers, four with a fixing brake and two fixed rollers, provide a high degree of mobility and easy, safe handling