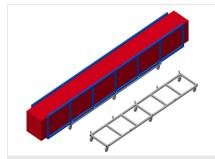

15/09/2025

*TPK4000* 

PROFILE TRANSPORT TROLLEYS

- Stable steel construction
- Transport trolley for carrying profile cassettes
- Ideal for transporting profile cassettes from storage to the saw or to the machining centre
- For profile pallets of up to 760 mm width
- Safety tabs to secure the pallets
- Six rollers, four castors with fixing brakes and two fixed rollers

## **TECHNICAL SHEET**

15/09/2025

Transport trolley for profile cassettes TPK 4000

**Casters** Six rollers, four with a fixing brake and two fixed rollers, provide a high degree of mobility and easy, safe handling

Safety tabs Safety tabs to secure the pallets

Transport trolley for profile cassettes TPK 4000

Transport trolley with long goods pallet

elumatec AG Pinacher Straße, 61 75417 Mühlacker Germany Tel +49 7041-14-184 sales@elumatec.com www.elumatec.com The right to make technical alterations is reserved.