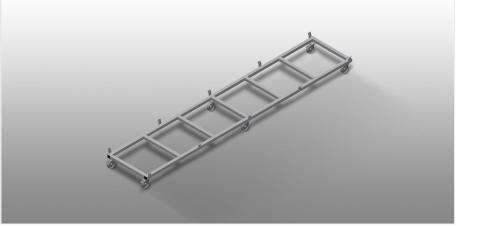

15/09/2025

*TPK4000* 

PROFILE TRANSPORT TROLLEYS

- Stable steel construction
- Transport trolley for carrying profile cassettes
- Ideal for transporting profile cassettes from storage to the saw or to the machining centre
- For profile pallets of up to 760 mm width
- Safety tabs to secure the pallets
- Six rollers, four castors with fixing brakes and two fixed rollers

- Length 4,000 mm
- Width 820 mm
- Height 285 mm
- Load width 770 mm
- Weight 65 kg
- Load 1,200 kg
- Roller diameter 125 mm

elumatec AG Pinacher Straße, 61 75417 Mühlacker Germany Tel +49 7041-14-184 sales@elumatec.com www.elumatec.com The right to make technical alterations is reserved.