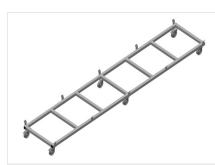

Safety tabs Safety tabs to secure the pallets

Transport trolley for profile cassettes TPK 4000

Transport trolley with long goods pallet

elumatec AG Pinacher Straße, 61 75417 Mühlacker Germany Tel +49 7041-14-184 sales@elumatec.com www.elumatec.com The right to make technical alterations is reserved.