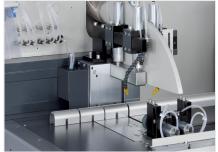

### **TECHNICAL SHEET**

01/09/2025

AUTOMATIC SAWS

- Powerful automatic saw with 2-axis controller and large-dimensioned saw blade for efficient large-scale cutting of aluminium profiles.
- Reliable elumatec principle of "sawing from below" for optimal accessibility and the best possible utilisation of the saw blade
- Kerf spreading ensures the highest possible surface quality of the cut faces only for 90° saw cuts
- Material infeed (cycling) protects the surface of the workpiece through a profile lifting system at the bearing and locating face
- Large cutting range for wide profiles
- Automatic shutoff when the end of the profile has been reached
- Material infeed controlled via servo axis for transport speed and part length
- Saw feed controlled via servo axis for saw speed and saw height
- Input of the profile parameters into the profile database

#### **Included accessories**

- Hard-metal saw blade for aluminium with a diameter of 500 mm and 120 teeth
- One vertical and one horizontal clamp each to the left and right of the saw blade
- High performance cutting fluid 500 ml