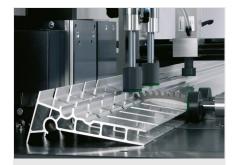

### **TECHNICAL SHEET**

01/09/2025

AUTOMATIC SAWS

- Powerful automatic saw with 2-axis controller and large-dimensioned saw blade for efficient large-scale cutting of aluminium profiles.
- Reliable elumatec principle of "sawing from below" for optimal accessibility and the best possible utilisation of the saw blade
- Kerf spreading ensures the highest possible surface quality of the cut faces only for 90° saw cuts
- Material infeed (cycling) protects the surface of the workpiece through a profile lifting system at the bearing and locating face
- Large cutting range for wide profiles
- Automatic shutoff when the end of the profile has been reached
- Material infeed controlled via servo axis for transport speed and part length
- Saw feed controlled via servo axis for saw speed and saw height
- Input of the profile parameters into the profile database