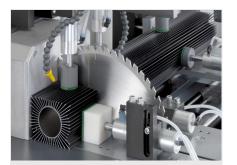

## SAS142/43

AUTOMATIC SAWS

- Powerful automatic saw with 2-axis controller and large-dimensioned saw blade for efficient large-scale cutting of aluminium profiles.
- Set the cutting angle using the hand wheel and digital display
- Reliable elumatec principle of "sawing from below" for optimal accessibility and the best possible utilisation of the saw blade
- Material infeed (cycling) protects the surface of the workpiece through a profile lifting system at the bearing and locating face
- Large cutting range for wide profiles
- Automatic shutoff when the end of the profile has been reached
- Material infeed controlled via servo axis for transport speed and part length
- Saw feed controlled via servo axis for saw speed and saw height
- Input of the profile parameters into the profile database

### Included accessories

- Hard-metal saw blade for aluminium with a diameter of 500 mm and 120 teeth
- One vertical and one horizontal clamp each to the left and right of the saw blade.
- High performance cutting fluid 500 ml