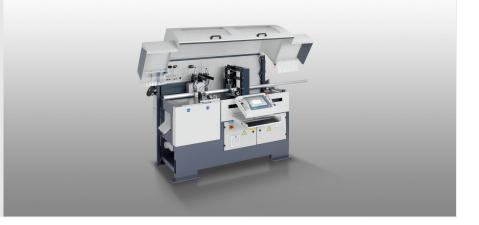

## SAS142/43

AUTOMATIC SAWS

- Powerful automatic saw with 2-axis controller and large-dimensioned saw blade for efficient large-scale cutting of aluminium profiles.
- Set the cutting angle using the hand wheel and digital display
- Reliable elumatec principle of "sawing from below" for optimal accessibility and the best possible utilisation of the saw blade
- Material infeed (cycling) protects the surface of the workpiece through a profile lifting system at the bearing and locating face
- Large cutting range for wide profiles
- Automatic shutoff when the end of the profile has been reached
- Material infeed controlled via servo axis for transport speed and part length
- Saw feed controlled via servo axis for saw speed and saw height
- Input of the profile parameters into the profile database

## elumatec

Automatic saw SAS 142/43

Automatic saw SAS 142/43

### **TECHNICAL SHEET**

15/09/2025

Automatic saw SAS 142/43

Automatic saw SAS 142/43 Cutting diagram SAS 142/43

elumatec AG Pinacher Straße, 61 75417 Mühlacker Germany Tel +49 7041-14-184 sales@elumatec.com www.elumatec.com The right to make technical alterations is reserved.