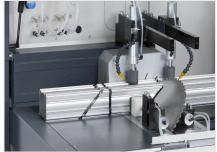

## SAS142/43

AUTOMATIC SAWS

- Powerful automatic saw with 2-axis controller and large-dimensioned saw blade for efficient large-scale cutting of aluminium profiles.
- Set the cutting angle using the hand wheel and digital display
- Reliable elumatec principle of "sawing from below" for optimal accessibility and the best possible utilisation of the saw blade
- Material infeed (cycling) protects the surface of the workpiece through a profile lifting system at the bearing and locating face
- Large cutting range for wide profiles
- Automatic shutoff when the end of the profile has been reached
- Material infeed controlled via servo axis for transport speed and part length
- Saw feed controlled via servo axis for saw speed and saw height
- Input of the profile parameters into the profile database

### Included accessories

- Hard-metal saw blade for aluminium with a diameter of 500 mm and 120 teeth
- One vertical and one horizontal clamp each to the left and right of the saw blade.
- High performance cutting fluid 500 ml