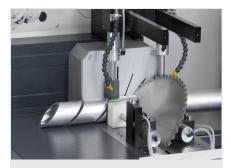

## SAS142/43

AUTOMATIC SAWS

- Powerful automatic saw with 2-axis controller and large-dimensioned saw blade for efficient large-scale cutting of aluminium profiles.
- Set the cutting angle using the hand wheel and digital display
- Reliable elumatec principle of "sawing from below" for optimal accessibility and the best possible utilisation of the saw blade
- Material infeed (cycling) protects the surface of the workpiece through a profile lifting system at the bearing and locating face
- Large cutting range for wide profiles
- Automatic shutoff when the end of the profile has been reached
- Material infeed controlled via servo axis for transport speed and part length
- Saw feed controlled via servo axis for saw speed and saw height
- Input of the profile parameters into the profile database

### Included accessories

- Hard-metal saw blade for aluminium with a diameter of 500 mm and 120 teeth
- One vertical and one horizontal clamp each to the left and right of the saw blade.
- High performance cutting fluid 500 ml