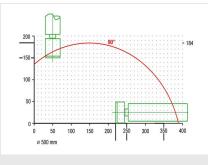

### **TECHNICAL SHEET**

15/09/2025

Automatic saw SAS 142/43

Automatic saw SAS 142/43 Cutting diagram SAS 142/43

elumatec AG Pinacher Straße, 61 75417 Mühlacker Germany Tel +49 7041-14-184 sales@elumatec.com www.elumatec.com The right to make technical alterations is reserved.

### SAS 142/43 / AUTOMATIC SAWS

- Feed length 5 780 mm (for 90° cuts)
- Tilted cutting angle 90° 45°
- Maximum cutting range, see cutting diagram
- Saw blade speed 2800 rpm
- \* 5.5 kW of power at 400 V / 50 Hz
- Compressed air supply 7 bar
- Air consumption 50 I per working cycle, 64 I with minimum-volume lubrication system