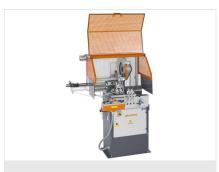

## **TECHNICAL SHEET**

08/09/2025

SA**73/36** 

**AUTOMATIC SAWS** 

- Suitable for high-volume cutting of aluminium profiles for window manufacturing and industrial applications
- Material infeed (cycling) protects the surface of the workpiece by means of a single-stage profile lifting system
- One, two or three-stroke feed can be selected using a selector switch
- Reliable material feed using two horizontal clamping cylinders
- Automatic machine shut-down at the end of the profile
- Pulsed coolant system
- Equipped with saw blade as standard
- Digital display as standard

### SA 73/36 / AUTOMATIC SAWS

- Cutting range 150 x 110 mm
- Saw blade diameter 380 mm
- Saw blade speed 2,800 rpm
- Power supply 230/400 V, 3~, 50 Hz
- Power output 3 kW
- Compressed air supply 7 bar
- Air consumption per working cycle 19 I without spraying, 31 I with spraying
- Length 1,500 mm, depth 1,100 mm, height 1,550 mm, weight 290 kg
- Feed distance per cycle 5 250 mm (up to three cycles possible)