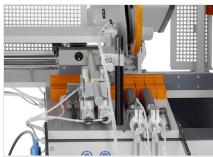

## **TECHNICAL SHEET**

08/09/2025

SA**73/36** 

**AUTOMATIC SAWS** 

- Suitable for high-volume cutting of aluminium profiles for window manufacturing and industrial applications
- Material infeed (cycling) protects the surface of the workpiece by means of a single-stage profile lifting system
- One, two or three-stroke feed can be selected using a selector switch
- Reliable material feed using two horizontal clamping cylinders
- Automatic machine shut-down at the end of the profile
- Pulsed coolant system
- Equipped with saw blade as standard
- Digital display as standard

### SA 73/36 / AUTOMATIC SAWS

- Cutting range 150 x 110 mm
- Saw blade diameter 380 mm
- Saw blade speed 2,800 rpm
- Power supply 230/400 V, 3~, 50 Hz
- Power output 3 kW
- Compressed air supply 7 bar
- Air consumption per working cycle 19 I without spraying, 31 I with spraying
- Length 1,500 mm, depth 1,100 mm, height 1,550 mm, weight 290 kg
- Feed distance per cycle 5 250 mm (up to three cycles possible)