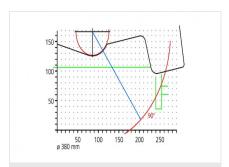

# **TECHNICAL SHEET**

18/09/2025

Automatic saw SA 73/36

Automatic saw SA 73/36

Automatic saw SA 73/36

Automatic saw SA 73/36

Automatic saw SA 73/36

Cutting diagram SA 73/36

### SA 73/36 / AUTOMATIC SAWS

- Cutting range 150 x 110 mm
- Saw blade diameter 380 mm
- Saw blade speed 2,800 rpm
- Power supply 230/400 V, 3~, 50 Hz
- Power output 3 kW
- Compressed air supply 7 bar
- Air consumption per working cycle 19 I without spraying, 31 I with spraying
- Length 1,500 mm, depth 1,100 mm, height 1,550 mm, weight 290 kg
- Feed distance per cycle 5 250 mm (up to three cycles possible)