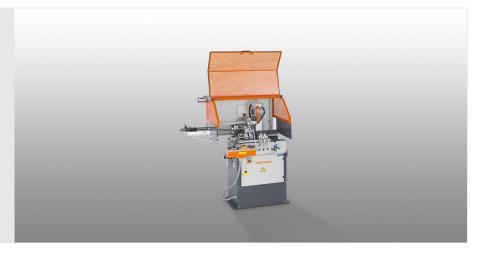

## **TECHNICAL SHEET**

08/09/2025

SA**73/36** 

**AUTOMATIC SAWS** 

- Suitable for high-volume cutting of aluminium profiles for window manufacturing and industrial applications
- Material infeed (cycling) protects the surface of the workpiece by means of a single-stage profile lifting system
- One, two or three-stroke feed can be selected using a selector switch
- Reliable material feed using two horizontal clamping cylinders
- Automatic machine shut-down at the end of the profile
- Pulsed coolant system
- Equipped with saw blade as standard
- Digital display as standard

### SA 73/36 / AUTOMATIC SAWS

- Cutting range 150 x 110 mm
- Saw blade diameter 380 mm
- Saw blade speed 2,800 rpm
- Power supply 230/400 V, 3~, 50 Hz
- Power output 3 kW
- Compressed air supply 7 bar
- Air consumption per working cycle 19 I without spraying, 31 I with spraying
- Length 1,500 mm, depth 1,100 mm, height 1,550 mm, weight 290 kg
- Feed distance per cycle 5 250 mm (up to three cycles possible)