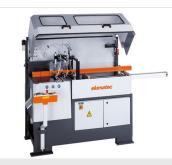

#### AUTOMATIC SAW SA 142/38

See SA 142/37, however:

- With kerf spreading (only for 90° cuts)
- For cutting range, see cutting diagram

elumatec AG Pinacher Straße, 61 75417 Mühlacker Germany Tel +49 7041-14-184 sales@elumatec.com www.elumatec.com

### **TECHNICAL SHEET**

30/08/2025

Automatic saw SA 142/37

Automatic saw SA 142/37

Automatic saw SA 142/38

Automatic saw SA 142/37

Automatic saw SA 142/38

Automatic saw SA 142/37