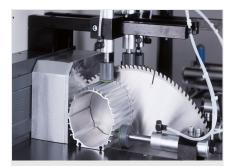

#### AUTOMATIC SAWS

- Suitable for high-volume cutting of aluminium profiles for window manufacturing and industrial applications
- Material infeed (cycling) protects the surface of the workpiece through a profile lifting system at the bearing and locating face
- One, two or three-stroke feed can be selected using a selector switch
- Angled cuts of up to 45° are possible by tilting the saw unit (option)
- Large cutting range for wide profiles
- Equipped with saw blade as standard

#### SA 142/37 / AUTOMATIC SAWS

- Pivoting range from 90° 45° continuously adjustable (optional)
- For cutting range, see cutting diagram
- Saw blade diameter 500 mm
- Saw blade speed 2,800 rpm
- Power supply 230/400 V, 3~, 50 Hz
- Power output 5.5 kW
- Compressed air supply 7 bar
- Air consumption per working cycle 50 I without spraying, 64 I with spraying
- Length 2,850 mm, depth 1,400 mm, height 1,580 mm, weight 770 kg
- Feed distance per cycle 5 600 mm (up to three cycles possible)