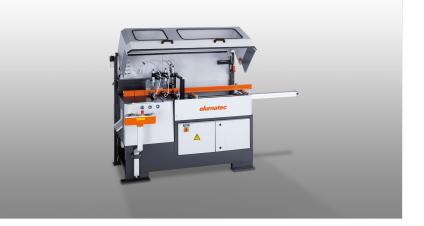

## SA**142/37**

#### AUTOMATIC SAWS

- Suitable for high-volume cutting of aluminium profiles for window manufacturing and industrial applications
- Material infeed (cycling) protects the surface of the workpiece through a profile lifting system at the bearing and locating face
- One, two or three-stroke feed can be selected using a selector switch
- Angled cuts of up to 45° are possible by tilting the saw unit (option)
- Large cutting range for wide profiles
- Equipped with saw blade as standard

#### SA 142/37 / AUTOMATIC SAWS

- Pivoting range from 90° 45° continuously adjustable (optional)
- For cutting range, see cutting diagram
- Saw blade diameter 500 mm
- Saw blade speed 2,800 rpm
- Power supply 230/400 V, 3~, 50 Hz
- Power output 5.5 kW
- Compressed air supply 7 bar
- Air consumption per working cycle 50 I without spraying, 64 I with spraying
- Length 2,850 mm, depth 1,400 mm, height 1,580 mm, weight 770 kg
- Feed distance per cycle 5 600 mm (up to three cycles possible)