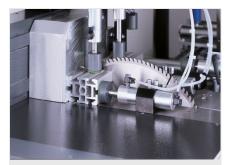

#### AUTOMATIC SAWS

- Suitable for high-volume cutting of aluminium profiles for window manufacturing and industrial applications
- Material infeed (cycling) protects the surface of the workpiece through a profile lifting system at the bearing and locating face
- One, two or three-stroke feed can be selected using a selector switch
- Angled cuts of up to 45° are possible by tilting the saw unit (option)
- Large cutting range for wide profiles
- Equipped with saw blade as standard

#### Options

- Manual cutting length adjustment with digital display E 111
- Hydro-pneumatic saw feed
- Extraction unit
- Roller conveyors
- Saw blades
- High performance cutting fluid
- Intermediate angle setting by hand wheel and digital display E 111
- Clamping method for multi-part clamping
- Clamping method for parts smaller than 5 mm