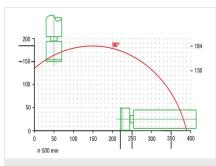

#### AUTOMATIC SAW SA 142/38

See SA 142/37, however:

- With kerf spreading (only for 90° cuts)
- For cutting range, see cutting diagram

elumatec AG Pinacher Straße, 61 75417 Mühlacker Germany Tel +49 7041-14-184 sales@elumatec.com www.elumatec.com

elumatec AG Pinacher Straße, 61 75417 Mühlacker Germany Tel +49 7041-14-184 sales@elumatec.com www.elumatec.com

Automatic saw SA 142/37 Cutting diagram SA 142/37

elumatec AG Pinacher Straße, 61 75417 Mühlacker Germany Tel +49 7041-14-184 sales@elumatec.com www.elumatec.com

#### SA 142/37 / AUTOMATIC SAWS

- Pivoting range from 90° 45° continuously adjustable (optional)
- For cutting range, see cutting diagram
- Saw blade diameter 500 mm
- Saw blade speed 2,800 rpm
- Power supply 230/400 V, 3~, 50 Hz
- Power output 5.5 kW
- Compressed air supply 7 bar
- Air consumption per working cycle 50 I without spraying, 64 I with spraying
- Length 2,850 mm, depth 1,400 mm, height 1,580 mm, weight 770 kg
- Feed distance per cycle 5 600 mm (up to three cycles possible)