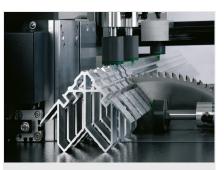

#### AUTOMATIC SAWS

- Suitable for high-volume cutting of aluminium profiles for window manufacturing and industrial applications
- Material infeed (cycling) protects the surface of the workpiece through a profile lifting system at the bearing and locating face
- One, two or three-stroke feed can be selected using a selector switch
- Angled cuts of up to 45° are possible by tilting the saw unit (option)
- Large cutting range for wide profiles
- Equipped with saw blade as standard