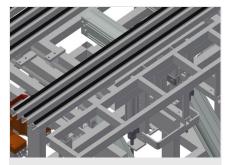

#### **Roller support**

Roller conveyor open at front for drawing in to transfer roller conveyor. Fixed roller conveyor with lifting unit, 100 mm Lifting unit for transferring / receiving from the roller conveyor.