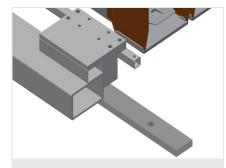

#### Worktable

Height of support table adjustable to 230 mm below the work surface. Depth of support table 250 mm, length 2,000 mm