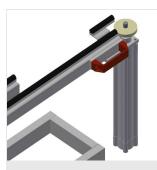

ips



#### **Roller support**

Roller conveyor open at front for drawing in to transfer roller conveyor. Fixed roller conveyor with lifting unit, 100 mm Lifting unit for transferring / receiving from the roller conveyor.



#### Foot switch

Control via foot valve. Lifting and tilting unit with foot valve



#### Worktable

Height of support table adjustable to 230 mm below the work surface. Depth of support table 250 mm, length 2,000 mm



#### **Mobility unit**

Mobility unit with flanged rollers and pneumatic fixing brake with operation from both sides



#### **Felt strip**

Table supporting surface with felt profile strip for RMT 1400



Tel +49 7041-14-184 sales@elumatec.com www.elumatec.com The right to make technical alterations is reserved.



## **TECHNICAL SHEET**

06/09/2025



## **Auxiliary clamp**

Auxiliary clamp with hand valve for RMT 1400. Auxiliary clamps provide extra security when machining.



#### Rail

Rails, 2.0 m, left and right



## Tilting assembly table with draw-in unit

Tilting assembly table with draw-in unit for mounting prefabricated roller shutter boxes onto window elements



Tel +49 7041-14-184 sales@elumatec.com www.elumatec.com

The right to make technical alterations is reserved.



## **TECHNICAL SHEET**

06/09/2025

#### RMT 1400 / TILTING TABLES

- Working height 950 mm
- Roller conveyor length 1,600 mm
- Roller diameter 50 mm
- Roller length 150 mm
- Tilt of supporting surface 8°
- Depth of support table 200 mm
- Length of support table 2,000 mm
- Weight 450 kg
- Load 300 kg
- Length 2,000 mm
- Width 1,620 mm

Tel +49 7041-14-1