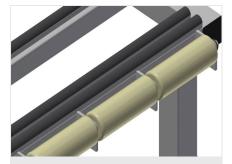

# **TECHNICAL SHEET**

04/09/2025

Frame rack RFR 10/02

**Compartments** 

**Supports** 

Lower supporting surfaces with knob profile to protect profiles from damage

#### **Rollers**

Rollers are mounted to every compartment for even easier loading and unloading of heavy or large elements

elumatec AG Pinacher Straße, 61 75417 Mühlacker Germany Tel +49 7041-14-184 sales@elumatec.com www.elumatec.com The right to make technical alterations is reserved.