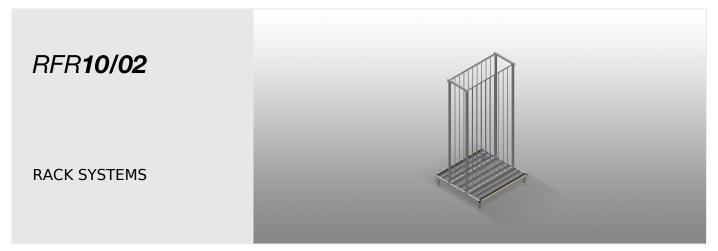

### **TECHNICAL SHEET**

04/09/2025

Rack for storage of frame elements

- Stable steel construction
- Rack for storage of frames
- The individual elements are available for direct access
- Specially designed for integration in assembly lines
- Access is possible from both sides
- Floor support equipped with knob profile
- Compartment separating bars covered with protective tubing
- Supporting surface with rollers for even easier loading and unloading

# **TECHNICAL SHEET**

04/09/2025

Frame rack RFR 10/02

**Compartments** 

**Supports** 

Lower supporting surfaces with knob profile to protect profiles from damage

#### RFR 10/02 / RACK SYSTEMS

- Length 1,50 mm
- Width 1,620 mm
- Height 3,375 mm
- Ten compartments
- Compartment width 160 mm
- Compartment height 3,010 mm
- Weight 275 kg
- Load 800 kg