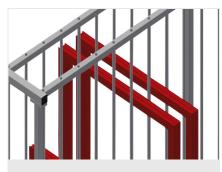

# **TECHNICAL SHEET**

04/09/2025

Frame rack RFR 10/02

**Compartments** 

**Supports** 

Lower supporting surfaces with knob profile to protect profiles from damage