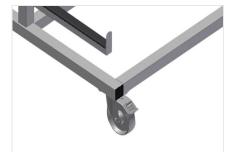

# **TECHNICAL SHEET**

15/09/2025

**Profile transport trolley PWW 4000** 

**Casters** 

Six casters, two of which have a fixing brake, provide a high degree of mobility and easy, safe handling

Support arms

Support arms are rubber coated.Adjustable centre upright