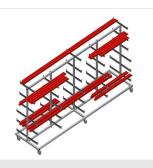

# **TECHNICAL SHEET**

15/09/2025

Profile trolley for horizontal storage and transportation of profiles

- Stable steel construction
- Horizontal profile transportation
- Easy transportation of profile raw materials and cut-to-size profiles
- Support arms are rubber coated
- Profile trolley with profile supports on both sides
- Six supports per upright
- Three centre uprights
- Six castors, two of which have a fixing brake

### PWW 4000 / PROFILE TRANSPORT TROLLEYS

- Length 4,000 mm
- Width 1,000 mm
- Height 1,960 mm
- Eleven shelves
- Clearance 260 mm
- Lower shelf width 420 mm
- Upper shelf width 300 mm
- Weight 130 kg
- Load 500 kg
- Roller diameter 125 mm