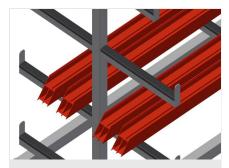

# **TECHNICAL SHEET**

15/09/2025

**Profile transport trolley PWW 4000** 

**Casters** 

Six casters, two of which have a fixing brake, provide a high degree of mobility and easy, safe handling

Support arms

Support arms are rubber coated.Adjustable centre upright