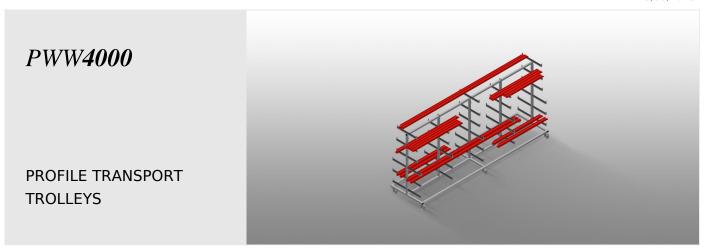

# **TECHNICAL SHEET**

15/09/2025

Profile trolley for horizontal storage and transportation of profiles

- Stable steel construction
- Horizontal profile transportation
- Easy transportation of profile raw materials and cut-to-size profiles
- Support arms are rubber coated
- Profile trolley with profile supports on both sides
- Six supports per upright
- Three centre uprights
- Six castors, two of which have a fixing brake

### PWW 4000 / PROFILE TRANSPORT TROLLEYS

- Length 4,000 mm
- Width 1,000 mm
- Height 1,960 mm
- Eleven shelves
- Clearance 260 mm
- Lower shelf width 420 mm
- Upper shelf width 300 mm
- Weight 130 kg
- Load 500 kg
- Roller diameter 125 mm