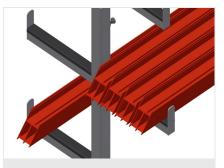

# **TECHNICAL SHEET**

15/09/2025

Profile trolley for horizontal storage and transportation of profiles

- Stable steel construction
- Horizontal profile transportation
- Easy transportation of profile raw materials and cut-to-size profiles
- Support arms are rubber coated
- Profile trolley with profile supports on both sides
- Six supports per upright
- Three centre uprights
- Six castors, two of which have a fixing brake

### Easy loading and unloading

Well-organised storage provides quick access