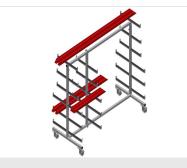

## **TECHNICAL SHEET**

15/09/2025

Profile trolley for horizontal storage and transportation of profiles

- Stable steel construction
- Horizontal profile transportation
- Support arms are rubber coated
- Profile trolley with profile supports on both sides
- Six supports per upright
- One centre upright
- Four castors, two of which have a fixing brake

## PWW 1000 / PROFILE TRANSPORT TROLLEYS

- Length 1,625 mm
- Width 900 mm
- Height 1,960 mm
- Eleven shelves
- Clearance 260 mm
- Lower shelf width 420 mm
- Upper shelf width 300 mm
- Weight 60 kg
- Load 350 kg
- Roller diameter 125 mm