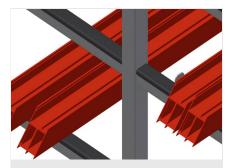

Well-organised storage provides quick access

Support arms

Support arms are rubber coated.Adjustable centre upright