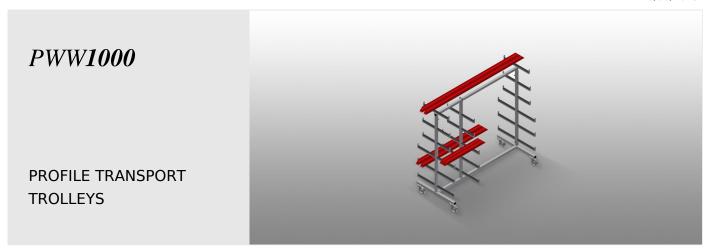

## **TECHNICAL SHEET**

15/09/2025

Profile trolley for horizontal storage and transportation of profiles

- Stable steel construction
- Horizontal profile transportation
- Support arms are rubber coated
- Profile trolley with profile supports on both sides
- Six supports per upright
- One centre upright
- Four castors, two of which have a fixing brake

## PWW 1000 / PROFILE TRANSPORT TROLLEYS

- Length 1,625 mm
- Width 900 mm
- Height 1,960 mm
- Eleven shelves
- Clearance 260 mm
- Lower shelf width 420 mm
- Upper shelf width 300 mm
- Weight 60 kg
- Load 350 kg
- Roller diameter 125 mm