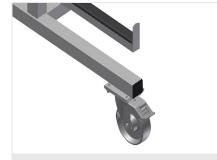

# **TECHNICAL SHEET**

15/09/2025

**Profile transport trolley PWW 1000** 

**Casters** 

Four casters, two of which have a fixing brake, provide a high degree of mobility and easy, safe handling

Easy loading and unloading