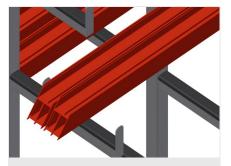

# **TECHNICAL SHEET**

15/09/2025

**Profile transport trolley PWW 1000** 

**Casters** 

Four casters, two of which have a fixing brake, provide a high degree of mobility and easy, safe handling

Easy loading and unloading

Well-organised storage provides quick access

Support arms

Support arms are rubber coated.Adjustable centre upright