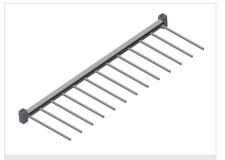

#### PWS 1800 / PROFILE TRANSPORT TROLLEYS

- Length 1,880 mm
- Width 800 mm
- Height 1,700 mm
- Two compartment dividers
- Twelve compartments
- Roller diameter 125 mm
- Compartment width 120 mm
- Compartment depth 540 mm
- Unit height 1,500 mm
- Weight 105 kg
- Load 350 kg