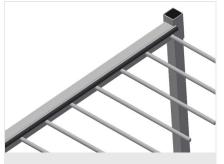

### **TECHNICAL SHEET**

15/09/2025

Profile trolley for vertical storage and transportation of aluminium profiles

- Stable steel construction
- Ideal for transportation and space-saving intermediate storage of cut-to-length profiles
- Vertical profile transportation
- Sufficient for 12 60 profile bars
- Compartment divider height is adjustable
- Lower supporting surface with rubber strips
- Compartment dividers with protective tubing
- Rear back support with rubber strips
- Four castors, two of which have a fixing brake

### **TECHNICAL SHEET**

15/09/2025

Profile transport trolley PWS 1800

**Casters** 

Four casters, two of which have a fixing brake, provide a high degree of mobility and easy, safe handling

Compartment divider with plastic protector