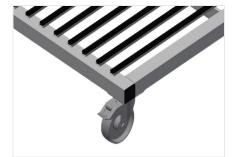

### **TECHNICAL SHEET**

15/09/2025

Profile transport trolley PWS 1800

**Casters** 

Four casters, two of which have a fixing brake, provide a high degree of mobility and easy, safe handling

Compartment divider with plastic protector