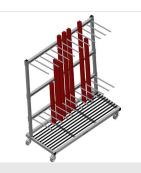

### **TECHNICAL SHEET**

15/09/2025

Profile trolley for vertical storage and transportation of aluminium profiles

- Stable steel construction
- Ideal for transportation and space-saving intermediate storage of cut-to-length profiles
- Vertical profile transportation
- Sufficient for 12 60 profile bars
- Compartment divider height is adjustable
- Lower supporting surface with rubber strips
- Compartment dividers with protective tubing
- Rear back support with rubber strips
- Four castors, two of which have a fixing brake

### **TECHNICAL SHEET**

15/09/2025

Profile transport trolley PWS 1800

**Casters** 

Four casters, two of which have a fixing brake, provide a high degree of mobility and easy, safe handling

Compartment divider with plastic protector

#### PWS 1800 / PROFILE TRANSPORT TROLLEYS

- Length 1,880 mm
- Width 800 mm
- Height 1,700 mm
- Two compartment dividers
- Twelve compartments
- Roller diameter 125 mm
- Compartment width 120 mm
- Compartment depth 540 mm
- Unit height 1,500 mm
- Weight 105 kg
- Load 350 kg