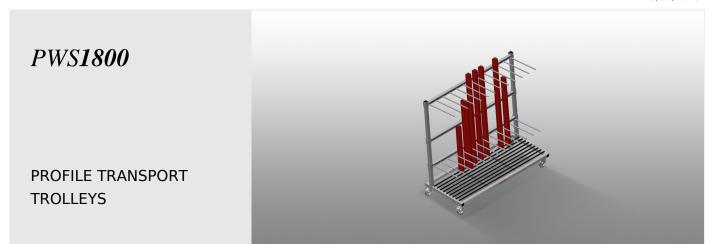

### **TECHNICAL SHEET**

15/09/2025

Profile trolley for vertical storage and transportation of aluminium profiles

- Stable steel construction
- Ideal for transportation and space-saving intermediate storage of cut-to-length profiles
- Vertical profile transportation
- Sufficient for 12 60 profile bars
- Compartment divider height is adjustable
- Lower supporting surface with rubber strips
- Compartment dividers with protective tubing
- Rear back support with rubber strips
- Four castors, two of which have a fixing brake

### **TECHNICAL SHEET**

15/09/2025

Profile transport trolley PWS 1800

**Casters** 

Four casters, two of which have a fixing brake, provide a high degree of mobility and easy, safe handling

Compartment divider with plastic protector

#### PWS 1800 / PROFILE TRANSPORT TROLLEYS

- Length 1,880 mm
- Width 800 mm
- Height 1,700 mm
- Two compartment dividers
- Twelve compartments
- Roller diameter 125 mm
- Compartment width 120 mm
- Compartment depth 540 mm
- Unit height 1,500 mm
- Weight 105 kg
- Load 350 kg