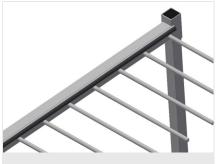

## Compartment divider with plastic protector

Compartment divider height is adjustable. All supporting surfaces have a non-slip PVC cladding which protects surfaces from damage during storage