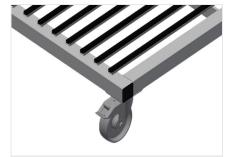

#### **Casters**

Four casters, two of which have a fixing brake, provide a high degree of mobility and easy, safe handling