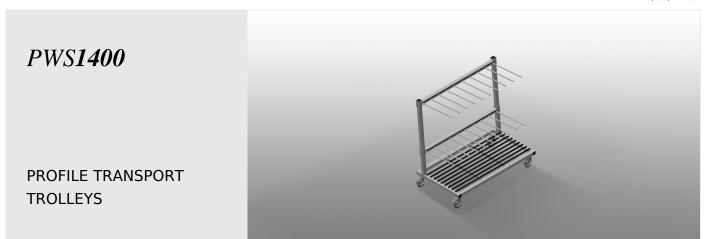

### **TECHNICAL SHEET**

06/09/2025

Profile trolley for vertical storage and transportation of aluminium profiles

- Stable steel construction
- Ideal for transportation and space-saving intermediate storage of cut-to-length profiles
- Vertical profile transportation
- Sufficient for 30 40 profile bars
- Compartment divider height is adjustable
- Lower supporting surface with rubber strips
- Compartment dividers with protective tubing
- Rear back support with rubber strips
- Four castors, two of which have a fixing brake

### **TECHNICAL SHEET**

06/09/2025

Profile transport trolley PWS 1400

#### PWS 1400 / PROFILE TRANSPORT TROLLEYS

- Length 1,440 mm
- Width 790 mm
- Height 1,360 mm
- Two compartment dividers
- Nine compartments
- Roller diameter 125 mm
- Compartment width 120 mm
- Compartment depth 540 mm
- Unit height 1,150 mm
- Weight 72 kg
- Load 350 kg