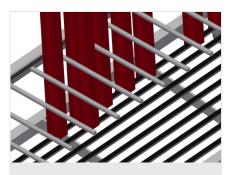

## Compartment divider with plastic protector

Compartment divider height is adjustable. All supporting surfaces have a non-slip PVC cladding which protects surfaces from damage during storage

# Lower supporting surfaces with rubber strips

Lower supporting surfaces equipped with rubber strips to protect the profiles from damage