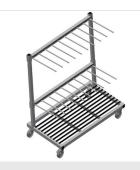

#### **Casters**

Four casters, two of which have a fixing brake, provide a high degree of mobility and easy, safe handling