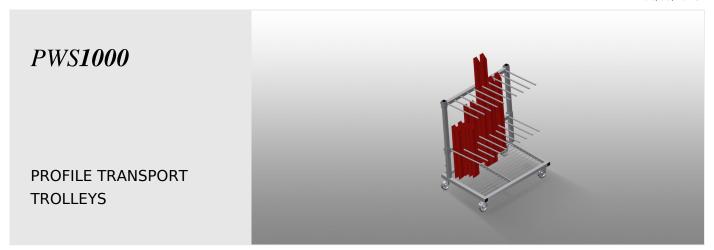

## **TECHNICAL SHEET**

06/09/2025

Profile trolley for vertical storage and transportation of profiles

- Stable steel construction
- Vertical profile transportation
- Profile trolley with loading on one side
- Easy loading and unloading
- Sufficient for 30-40 profile bars
- Compartment divider height is adjustable
- Supporting surface with bar grid floor
- Four castors, two of which have a fixing brake

### PWS 1000 / PROFILE TRANSPORT TROLLEYS

- Length 1,200 mm
- Width 800 mm
- Height 1,360 mm
- Two compartment dividers
- Nine compartments
- Roller diameter 125 mm
- Compartment width 100 mm
- Compartment depth 540 mm
- Unit height 1,150 mm
- Weight 60 kg
- Load 350 kg