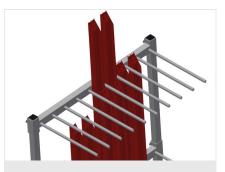

## **TECHNICAL SHEET**

06/09/2025

Profile trolley for vertical storage and transportation of profiles

- Stable steel construction
- Vertical profile transportation
- Profile trolley with loading on one side
- Easy loading and unloading
- Sufficient for 30-40 profile bars
- Compartment divider height is adjustable
- Supporting surface with bar grid floor
- Four castors, two of which have a fixing brake

### PWS 1000 / PROFILE TRANSPORT TROLLEYS

- Length 1,200 mm
- Width 800 mm
- Height 1,360 mm
- Two compartment dividers
- Nine compartments
- Roller diameter 125 mm
- Compartment width 100 mm
- Compartment depth 540 mm
- Unit height 1,150 mm
- Weight 60 kg
- Load 350 kg