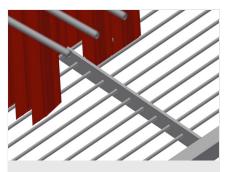

Compartment divider height is adjustable, Compartment width 100 mm, Compartment depth 540 mm

Easy loading and unloading

Profile trolley with loading on one side

Supporting surface

Supporting surface with bar grid floor