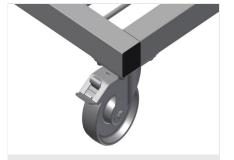

## **TECHNICAL SHEET**

06/09/2025

Profile transport trolley PWS 1000

**Casters** 

Four casters, two of which have a fixing brake, provide a high degree of mobility and easy, safe handling

**Compartment dividers** 