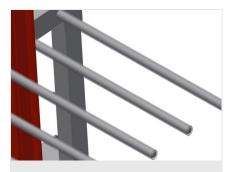

## **TECHNICAL SHEET**

06/09/2025

Profile transport trolley PWS 1000

**Casters** 

Four casters, two of which have a fixing brake, provide a high degree of mobility and easy, safe handling

**Compartment dividers** 