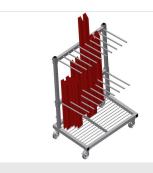

## **TECHNICAL SHEET**

06/09/2025

Profile trolley for vertical storage and transportation of profiles

- Stable steel construction
- Vertical profile transportation
- Profile trolley with loading on one side
- Easy loading and unloading
- Sufficient for 30-40 profile bars
- Compartment divider height is adjustable
- Supporting surface with bar grid floor
- Four castors, two of which have a fixing brake

### PWS 1000 / PROFILE TRANSPORT TROLLEYS

- Length 1,200 mm
- Width 800 mm
- Height 1,360 mm
- Two compartment dividers
- Nine compartments
- Roller diameter 125 mm
- Compartment width 100 mm
- Compartment depth 540 mm
- Unit height 1,150 mm
- Weight 60 kg
- Load 350 kg