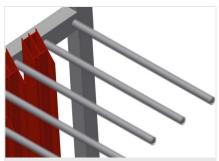

Compartment divider height is adjustable, Compartment width 100 mm, Compartment depth 540 mm

Easy loading and unloading

Profile trolley with loading on one side

Supporting surface

Supporting surface with bar grid floor