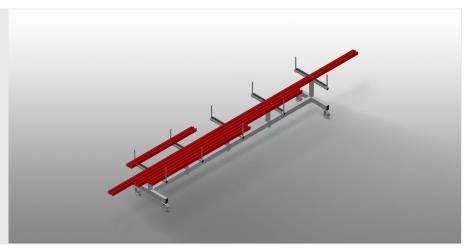

## PLW4000

# PROFILE TRANSPORT TROLLEYS

Trolley for storage and transportation of profiles

- Stable steel construction
- Trolley for transportation and storage of profile bars before and after cutting
- Well-organised storage provides quick access
- Ideal transportation option for curtain wall construction
- The trolley can also be used as a mobile intermediate storage area, for example, before moving onward to the double mitre saw or machining centre
- Profile support arms can be adjusted
- Profile supports with rubber surface
- Four castors, two of which have a fixing brake