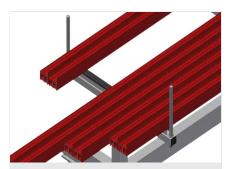

Supporting surfaces clad with rubber protect profiles from damage

# Guards with plastic protector

Vertical guards with plastic protectors protect the profiles from damage and prevent them from slipping off

#### **Profile support**

Profile supports can be adjusted

elumatec AG Pinacher Straße, 61 75417 Mühlacker Germany Tel +49 7041-14-184 sales@elumatec.com www.elumatec.com The right to make technical alterations is reserved.