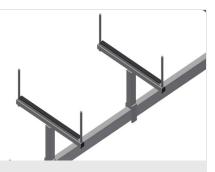

# PROFILE TRANSPORT TROLLEYS

Trolley for storage and transportation of profiles

- Stable steel construction
- Trolley for transportation and storage of profile bars before and after cutting
- Well-organised storage provides quick access
- Ideal transportation option for curtain wall construction
- The trolley can also be used as a mobile intermediate storage area, for example, before moving onward to the double mitre saw or machining centre
- Profile support arms can be adjusted
- Profile supports with rubber surface
- Four castors, two of which have a fixing brake

### PLW 4000 / PROFILE TRANSPORT TROLLEYS

- Length 4,000 mm
- Width 800 mm
- Height 900 mm
- Width of the support arms 750 mm
- Height of the guards 270 mm
- Weight 100 kg
- Load 600 kg
- Roller diameter 125 mm