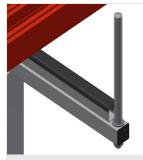

### **TECHNICAL SHEET**

15/09/2025

Profile transport trolley PLW 4000

**Casters** 

Four casters, two of which have a fixing brake, provide a high degree of mobility and easy, safe handling

Supporting surfaces

Supporting surfaces clad with rubber protect profiles from damage

# Guards with plastic protector

Vertical guards with plastic protectors protect the profiles from damage and prevent them from slipping off

#### **Profile support**

Profile supports can be adjusted

elumatec AG Pinacher Straße, 61 75417 Mühlacker Germany Tel +49 7041-14-184 sales@elumatec.com www.elumatec.com The right to make technical alterations is reserved.