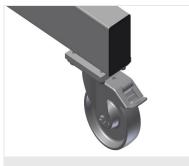

### **TECHNICAL SHEET**

15/09/2025

Profile transport trolley PLW 4000

**Casters** 

Four casters, two of which have a fixing brake, provide a high degree of mobility and easy, safe handling

Supporting surfaces