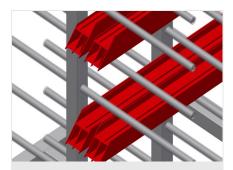

#### **Support arms**

Compartment width 120 mm, Compartment depth 450 mm, easy loading and unloading, well-organised storage provides quick access