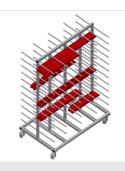

#### **Casters**

Four casters, two of which have a fixing brake, provide a high degree of mobility and easy, safe handling