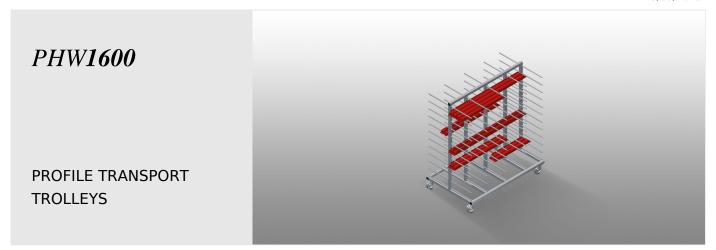

## **TECHNICAL SHEET**

15/09/2025

- Profile trolley for horizontal storage and transportation of profiles
- Stable steel construction
- Horizontal profile transportation
- Profile trolley with profile supports on both sides
- Twelve storage areas per upright
- Four castors, two of which have a fixing brake

## **TECHNICAL SHEET**

15/09/2025

Profile transport trolley PHW 1600

### PHW 1600 / PROFILE TRANSPORT TROLLEYS

- Length 1,600 mm
- Width 1,000 mm
- Height 1,850 mm
- 24 shelves
- Clearance 120 mm
- Compartment width 450 mm
- Weight 140 kg
- Load 350 kg
- Roller diameter 125 mm