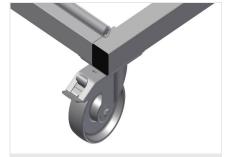

#### **Casters**

Four casters, two of which have a fixing brake, provide a high degree of mobility and easy, safe handling