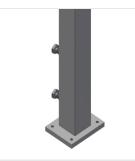

4-fold compressed air connection

4-fold compressed air connection for connecting compressed-air tools

Height adjustment Adjustable height; working height can be set to 850 - 1,000 mm by means of adjustable feet