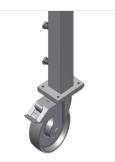

### **TECHNICAL SHEET**

15/09/2025

Felt strip Supporting surfaces with felt strip

Rubber strips Supporting surfaces with rubber-knob profile

**Casters, cmpl.** Two casters with brake and two fixed rollers provide mobility in all directions