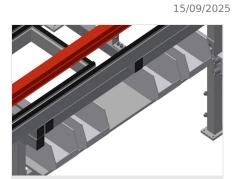

4-fold compressed air connection

4-fold compressed air connection for connecting compressed-air tools

Height adjustment Adjustable height; working height can be set to 850 - 1,000 mm by means of adjustable feet