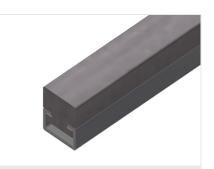

### Assembly table MTA 3000

Supporting surfaces Supporting surfaces with plastic slide bars

**TECHNICAL SHEET** 

**Storage area** Practical storage area under the table surface with 4 PVC containers for small accessories, hardware and screws