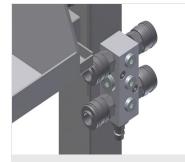

4-fold compressed air connection

4-fold compressed air connection for connecting compressed-air tools

Height adjustment Adjustable height; working height can be set to 850 - 1,000 mm by means of adjustable feet