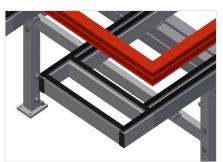

### Assembly table MTA 3000

Supporting surfaces Supporting surfaces with plastic slide bars

**TECHNICAL SHEET** 

**Storage area** Practical storage area under the table surface with 4 PVC containers for small accessories, hardware and screws