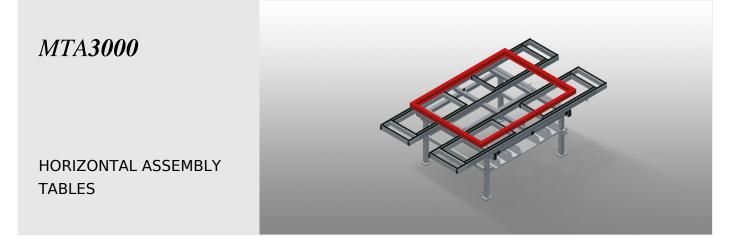

15/09/2025

Assembly table expandable for all work tasks on frames and sashes

- Stable steel construction
- Universal assembly table
- Pull-outs on four sides
- Ideal for large elements
- Adjustable height
- Table supporting surface with plastic slide bars
- Practical storage area under the table surface
- Four PVC containers for small accessories, hardware and screws
- 4-fold compressed air supply
- Simple installation with a modular system design