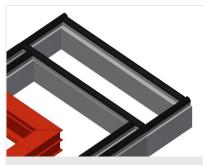

### Assembly table MTA 3000

Supporting surfaces Supporting surfaces with plastic slide bars

**TECHNICAL SHEET** 

**Storage area** Practical storage area under the table surface with 4 PVC containers for small accessories, hardware and screws

15/09/2025

Assembly table expandable for all work tasks on frames and sashes

- Stable steel construction
- Universal assembly table
- Pull-outs on four sides
- Ideal for large elements
- Adjustable height
- Table supporting surface with plastic slide bars
- Practical storage area under the table surface
- Four PVC containers for small accessories, hardware and screws
- 4-fold compressed air supply
- Simple installation with a modular system design