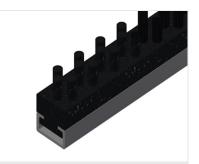

#### Options

- Also available with brush strips on request
- Also available with felt strips on request (for wooden profiles)
- Also available with rubber strips on request (for aluminium profiles)
- Castors, cmpl.

### **TECHNICAL SHEET**

15/09/2025

Felt strip Supporting surfaces with felt strip

Rubber strips Supporting surfaces with rubber-knob profile

**Casters, cmpl.** Two casters with brake and two fixed rollers provide mobility in all directions