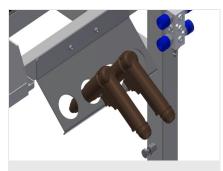

## 4-fold compressed air connection

4-fold compressed air connection for connecting compressed-air tools