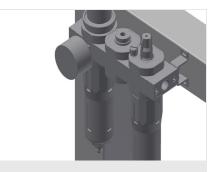

ng surfaces with plastic slide bars



Storage tray

Storage tray for setting down accessories and tools



Storage area

Storage area with four plastic trays for small accessories, hardware and screws



## 4-fold compressed air connection

4-fold compressed air connection for connecting compressed-air tools



#### **Height adjustment**

Adjustable height; working height can be set to 850 – 1,000 mm by means of adjustable feet



Tel +49 7041-14-184 sales@elumatec.com www.elumatec.com The right to make technical alterations is reserved.



15/09/2025



**Brush strip** 

Supporting surfaces with brush strip



Felt strip

Supporting surfaces with felt strip



**Rubber strips** 

Supporting surfaces with rubber-knob profile



**Tool rack** 

Tool rack for pneumatic or electrical tools



#### Maintenance unit

Maintenance unit for compressed-air tools



#### Casters, cmpl.

Two casters with brake and two fixed rollers provide mobility in all directions

elumatec AG Germany

Pinacher Straße, 61 75417 Mühlacker

Tel +49 7041-14-184 sales@elumatec.com www.elumatec.com

The right to make technical alterations is reserved.



15/09/2025



## **Double two-pin grounded socket**



#### Spiral hose

Spiral hose L = 2.5 m with kink protection, coupling and connection for compressed-air tools



15/09/2025

#### MT 3000 / HORIZONTAL ASSEMBLY TABLES

- Length 3,000 mm
- Height 850 1,000 mm
- Width 1,300 mm
- Weight 120 kg

elumatec AG Pinacher Straße, 61 75417 Mühlacker Germany Tel +49 7041-14-184 sales@elumatec.com www.elumatec.com The right to make technical alterations is rese