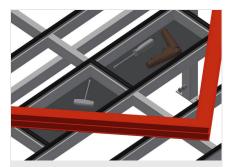

1

15/09/2025

Assembly table MT 3000

**Supporting surfaces** 

Supporting surfaces with plastic slide bars

Storage tray

Storage tray for setting down accessories and tools

Storage area

Storage area with four plastic trays for small accessories, hardware and screws

## 4-fold compressed air connection

4-fold compressed air connection for connecting compressed-air tools