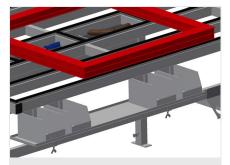

# HORIZONTAL ASSEMBLY TABLES

Assembly table for all work tasks on frames and sashes

- Stable steel construction
- Assembly table for all work tasks on frames and sashes
- Table supporting surface with plastic slide bars
- Storage tray for setting down tools and accessories
- Adjustable height
- Practical storage area under the table surface
- Four PVC containers for small accessories, hardware and screws
- 4-fold compressed air supply
- Simple installation with a modular system design

1

15/09/2025

Assembly table MT 3000

**Supporting surfaces** 

Supporting surfaces with plastic slide bars

Storage tray

Storage tray for setting down accessories and tools

Storage area