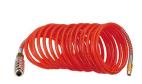

#### Spiral hose

Spiral hose L = 2.5 m with kink protection, coupling and connection for compressed-air tools

15/09/2025