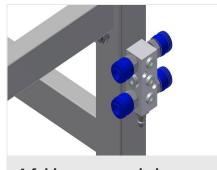

## 4-fold compressed air connection

4-fold compressed air connection for connecting compressed-air tools