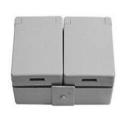

ight; working height can be set to 850 – 1,000 mm by means of adjustable feet



Tel +49 7041-14-184 sales@elumatec.com www.elumatec.com The right to make technical alterations is reserved.



15/09/2025



**Brush strip** 

Supporting surfaces with brush strip



Felt strip

Supporting surfaces with felt strip



**Rubber strips** 

Supporting surfaces with rubber-knob profile



**Tool rack** 

Tool rack for pneumatic or electrical tools



#### Maintenance unit

Maintenance unit for compressed-air tools



#### Casters, cmpl.

Two casters with brake and two fixed rollers provide mobility in all directions

elumatec AG Germany

Pinacher Straße, 61 75417 Mühlacker

Tel +49 7041-14-184 sales@elumatec.com www.elumatec.com

The right to make technical alterations is reserved.



15/09/2025



## **Double two-pin grounded socket**



#### Spiral hose

Spiral hose L = 2.5 m with kink protection, coupling and connection for compressed-air tools



15/09/2025

#### MT 3000 / HORIZONTAL ASSEMBLY TABLES

- Length 3,000 mm
- Height 850 1,000 mm
- Width 1,300 mm
- Weight 120 kg

elumatec AG Pinacher Straße, 61 75417 Mühlacker Germany Tel +49 7041-14-184 sales@elumatec.com www.elumatec.com The right to make technical alterations is reserved.