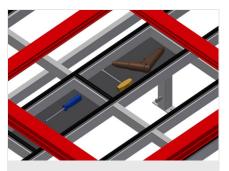

#### Assembly table MT 2000

Supporting surfaces Supporting surfaces with plastic slide bars

Storage tray Storage tray for setting down tools and accessories

Storage area Storage area with four plastic trays for small accessories, hardware and screws