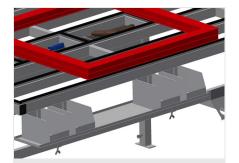

### HORIZONTAL ASSEMBLY TABLES

Assembly table for all work tasks on frames and sashes

- Stable steel construction
- Assembly table for all work tasks on frames and sashes
- Table supporting surface with plastic slide bars
- Storage tray for setting down tools and accessories
- Adjustable height
- Practical storage area under the table surface
- Four PVC containers for small accessories, hardware and screws
- 4-fold compressed air supply
- Simple installation with a modular system design

#### Assembly table MT 2000

Supporting surfaces Supporting surfaces with plastic slide bars

Storage tray Storage tray for setting down tools and accessories

Storage area Storage area with four plastic trays for small accessories, hardware and screws