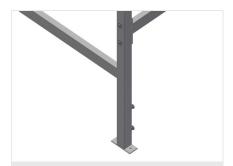

4-fold compressed air connection

4-fold compressed air connection for connecting compressed-air tools

Height adjustment Adjustable height; working height can be set to 850 - 1,000 mm by means of adjustable feet