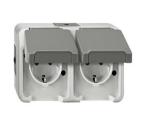

# elumatec

**Brush strip** Supporting surfaces with brush strip

Felt strip Supporting surfaces with felt strip

**TECHNICAL SHEET** 

**Rubber strips** Supporting surfaces with rubber-knob profile

Double two-pin grounded socket