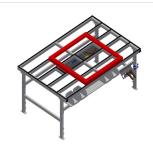

4-fold compressed air connection

4-fold compressed air connection for connecting compressed-air tools

Height adjustment Adjustable height; working height can be set to 850 - 1,000 mm by means of adjustable feet