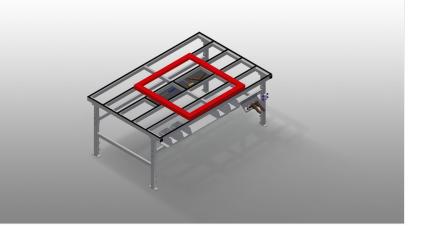

### HORIZONTAL ASSEMBLY TABLES

Assembly table for all work tasks on frames and sashes

- Stable steel construction
- Assembly table for all work tasks on frames and sashes
- Table supporting surface with plastic slide bars
- Storage tray for setting down tools and accessories
- Adjustable height
- Practical storage area under the table surface
- Four PVC containers for small accessories, hardware and screws
- 4-fold compressed air supply
- Simple installation with a modular system design

#### Assembly table MT 2000

Supporting surfaces Supporting surfaces with plastic slide bars

Storage tray Storage tray for setting down tools and accessories

Storage area Storage area with four plastic trays for small accessories, hardware and screws