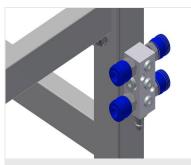

4-fold compressed air connection

4-fold compressed air connection for connecting compressed-air tools

Height adjustment Adjustable height; working height can be set to 850 - 1,000 mm by means of adjustable feet