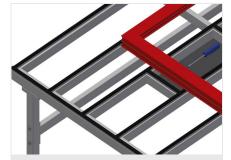

1

15/09/2025

Sliding table MST 3000

Supporting surfaces

Supporting surfaces with plastic slide bars

**Storage tray** 

Storage tray for setting down tools and accessories