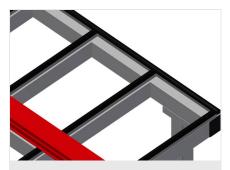

1

15/09/2025

Sliding table MST 3000

Supporting surfaces

Supporting surfaces with plastic slide bars

**Storage tray** 

Storage tray for setting down tools and accessories