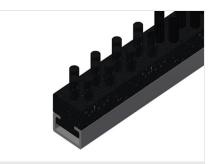

mbly table for all work tasks on frames and sashes
- Horizontal frame transportation
- Storage tray for setting down tools and accessories
- Adjustable height
- Table supporting surface with plastic slide bars
- Simple installation with a modular system design

#### **Options**

- Also available with brush strips on request
- Also available with felt strips on request (for wooden profiles)
- Also available with rubber strips on request (for aluminium profiles)
- 4-fold compressed air supply

1



15/09/2025



Sliding table MST 3000



Supporting surfaces

Supporting surfaces with plastic slide bars



**Storage tray** 

Storage tray for setting down tools and accessories



#### Height adjustment

Adjustable height; working height can be set to 850 – 1,000 mm by means of adjustable feet



#### **Brush strip**

Supporting surfaces with brush strip



#### Felt strip

Supporting surfaces with felt strip



Tel +49 7041-14-184 sales@elumatec.com www.elumatec.com The right to make technical alterations is reserved.



15/09/2025



#### **Rubber strips**

Supporting surfaces with rubber-knob profile



## 4-fold compressed air connection

4-fold compressed air connection for connecting compressed-air tools





15/09/2025

#### MST 3000 / HORIZONTAL ASSEMBLY TABLES

- Length 3,000 mm
- Height 850 1,000 mm
- Width 1,300 mm
- Weight 110 kg

elumatec AG Pinacher Straße, 61 75417 Mühlacker Germany Tel +49 7041-14-184 sales@elumatec.com www.elumatec.com The right to make technical alterations is reserved.