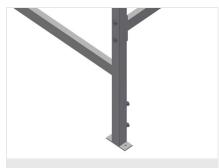

#### Height adjustment

Adjustable height; working height can be set to 850 – 1,000 mm by means of adjustable feet