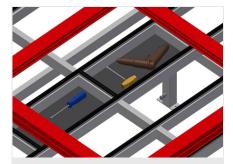

# 4-fold compressed air connection

4-fold compressed air connection for connecting compressed-air tools