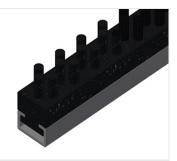

**Brush strip** 

Supporting surfaces with brush strip

Felt strip

Supporting surfaces with felt strip