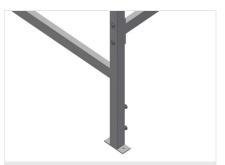

03/09/2025

Sliding table MST 2000

**Storage tray** 

Storage tray for setting down tools and accessories

**Height adjustment** 

Adjustable height; working height can be set to 850 – 1,000 mm by means of adjustable feet