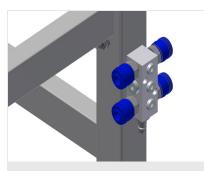

# 4-fold compressed air connection

4-fold compressed air connection for connecting compressed-air tools