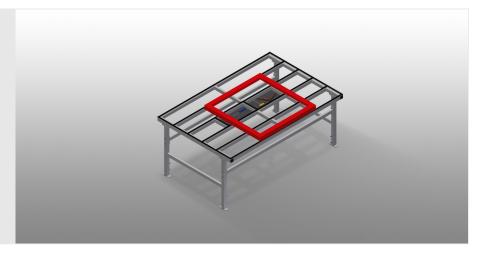

# HORIZONTAL ASSEMBLY TABLES

Assembly table expandable for all work tasks on frames and sashes

- Stable steel construction
- Assembly table for all work tasks on frames and sashes
- Horizontal frame transportation
- Storage tray for setting down tools and accessories
- Adjustable height
- Table supporting surface with plastic slide bars
- Simple installation with a modular system design

#### MST 2000 / HORIZONTAL ASSEMBLY TABLES

- Length 2,000 mm
- Height 850 1,000 mm
- Width 1,300 mm
- Weight 90 kg

elumatec AG Pinacher Straße, 61 75417 Mühlacker Germany Tel +49 7041-14-184 sales@elumatec.com www.elumatec.com The right to make technical alterations is reserved.