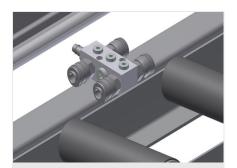

### **TECHNICAL SHEET**

04/09/2025

4-fold compressed air connection

Lead-in rollers Protective rollers for beginning or end of roller conveyor

**Pull-out profile support** The table support can be pulled out at the top for MS 3000 and MS 4000 by 800 mm and 500 mm to accommodate high frames