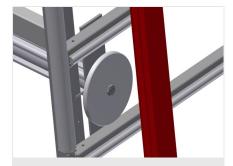

#### **TECHNICAL SHEET**

04/09/2025

Assembly stand MS 3000

Supporting surfaces Supporting surfaces with plastic slide bars

Roller support Lower roller conveyor with support roller, L = 200 mm

**Clamps** Two material clamps at the side fix the profile while working, profile clamping height, max. 200 mm