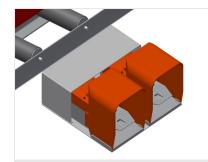

Mobility unit Mobility unit for KT/KTH/MS/VE, with flanged rollers and fixing brake

Rails Rails, 2.0 m, left and right respectively

elumatec AG Pinacher Straße, 61 75417 Mühlacker Germany Tel +49 7041-14-184 sales@elumatec.com www.elumatec.com