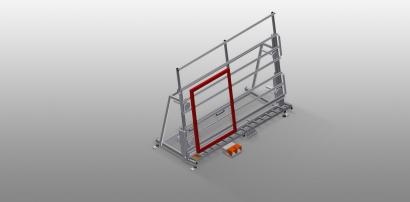

04/09/2025

ASSEMBLY STANDS

Assembly table for vertical assembly

- Stable steel construction
- Ideal for vertical assembly
- Suitable for lines
- Infinitely variable intermediate positions for ergonomic working
- Height adjustment by means of pneumatic cylinder
- Roller support with steel rollers
- Table supporting surface with plastic slide bars
- Two horizontally adjustable profile clamps
- 4-fold compressed air supply

#### **TECHNICAL SHEET**

04/09/2025

Assembly stand MS 3000

Supporting surfaces Supporting surfaces with plastic slide bars

Roller support Lower roller conveyor with support roller, L = 200 mm

**Clamps** Two material clamps at the side fix the profile while working, profile clamping height, max. 200 mm

Height adjustment Adjustable height; working height can be set by means of adjustable feet

**Foot switch** Control via foot valve. Height adjustable pneumatically by 500 mm in the vertical position, clamping is pneumatic

- Length 3,110 mm
- Width 1,200 mm
- Vertical height 2,050 mm
- Pneum. height adjustment 500 mm
- Roller conveyor width 200 mm
- Weight 330 kg
- Load 300 kg
- Compressed air supply 7 bar
- Air consumption approx. 35 l/min.