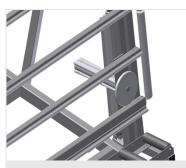

04/09/2025

ASSEMBLY STANDS

Assembly table for vertical assembly

- Stable steel construction
- Ideal for vertical assembly
- Suitable for lines
- Infinitely variable intermediate positions for ergonomic working
- Height adjustment by means of pneumatic cylinder
- Roller support with steel rollers
- Table supporting surface with plastic slide bars
- Two horizontally adjustable profile clamps
- 4-fold compressed air supply

#### **TECHNICAL SHEET**

04/09/2025

Assembly stand MS 3000

Supporting surfaces Supporting surfaces with plastic slide bars

Roller support Lower roller conveyor with support roller, L = 200 mm

**Clamps** Two material clamps at the side fix the profile while working, profile clamping height, max. 200 mm

Height adjustment Adjustable height; working height can be set by means of adjustable feet

**Foot switch** Control via foot valve. Height adjustable pneumatically by 500 mm in the vertical position, clamping is pneumatic