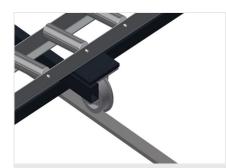

#### **TECHNICAL SHEET**

04/09/2025

Assembly stand MS 3000

Supporting surfaces Supporting surfaces with plastic slide bars

Roller support Lower roller conveyor with support roller, L = 200 mm

**Clamps** Two material clamps at the side fix the profile while working, profile clamping height, max. 200 mm