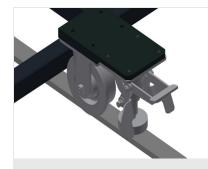

#### **TECHNICAL SHEET**

04/09/2025

Assembly stand MS 3000

Supporting surfaces Supporting surfaces with plastic slide bars

Roller support Lower roller conveyor with support roller, L = 200 mm

**Clamps** Two material clamps at the side fix the profile while working, profile clamping height, max. 200 mm