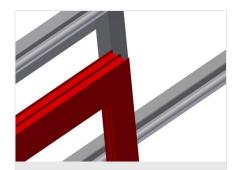

#### **TECHNICAL SHEET**

04/09/2025

Assembly stand MS 3000

Supporting surfaces Supporting surfaces with plastic slide bars

Roller support Lower roller conveyor with support roller, L = 200 mm

**Clamps** Two material clamps at the side fix the profile while working, profile clamping height, max. 200 mm