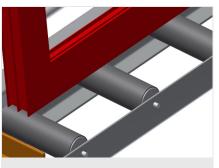

#### **TECHNICAL SHEET**

04/09/2025

Assembly stand MS 3000

Supporting surfaces Supporting surfaces with plastic slide bars

Roller support Lower roller conveyor with support roller, L = 200 mm

**Clamps** Two material clamps at the side fix the profile while working, profile clamping height, max. 200 mm