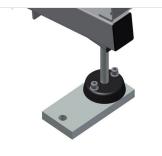

Height adjustment Adjustable height; working height can be set by means of adjustable feet

**Foot switch** Control via foot valve. Height adjustable pneumatically by 500 mm in the vertical position, clamping is pneumatic