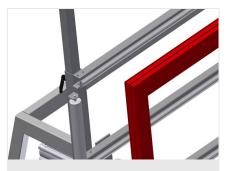

#### **TECHNICAL SHEET**

04/09/2025

Assembly stand MS 3000

Supporting surfaces Supporting surfaces with plastic slide bars

Roller support Lower roller conveyor with support roller, L = 200 mm

**Clamps** Two material clamps at the side fix the profile while working, profile clamping height, max. 200 mm