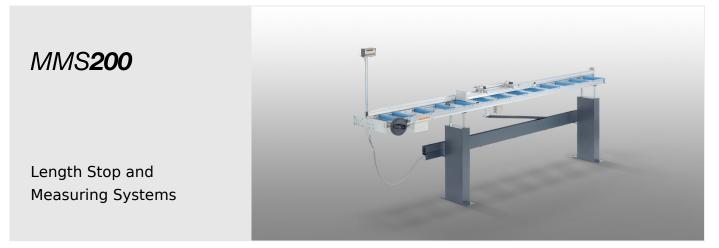

26/07/2025

- For cutting aluminium profiles to length accurately
- For mounting on all single-head saws (right-hand side)
- Stop carriage can be folded back for positioning of profiles
- Automatic retraction unit: No re-cutting by the saw blade (option)
- Patented rail and carriage system
- Length stop and measuring system with sliding stop and difference scale for quick and accurate adjustment

## Length variants

- 3.000 mm
- 4.500 mm
- 6.000 mm
- Special lengths on request
- Variant for left-hand attachment on request

## MMS 200 / LENGTH STOP AND MEASURING SYSTEMS

- Accurate dimension adjustment using digital display
- Switching from absolute dimensions to chain dimensions
- Actual values of the display are stored when mains is switched off
- Quick read-out from the digital display. Resolution 0.1 mm
- Power supply 230 V, 1~, 50/60 Hz
- Switching between mm/inches
- Input of any desired reference value by means of front keypad