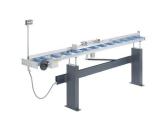

26/07/2025

- For cutting aluminium profiles to length accurately
- For mounting on all single-head saws (right-hand side)
- Stop carriage can be folded back for positioning of profiles
- Automatic retraction unit: No re-cutting by the saw blade (option)
- Patented rail and carriage system
- Length stop and measuring system with sliding stop and difference scale for quick and accurate adjustment

## Length variants

- 3.000 mm
- 4.500 mm
- 6.000 mm
- Special lengths on request
- Variant for left-hand attachment on request

## MMS 200 / LENGTH STOP AND MEASURING SYSTEMS

- Accurate dimension adjustment using digital display
- Switching from absolute dimensions to chain dimensions
- Actual values of the display are stored when mains is switched off
- Quick read-out from the digital display. Resolution 0.1 mm
- Power supply 230 V, 1~, 50/60 Hz
- Switching between mm/inches
- Input of any desired reference value by means of front keypad