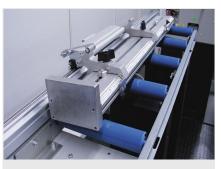

## MMS 200 with E 111

See MMS 200, however:

• Digital display E 111

elumatec AG Pinacher Straße, 61 75417 Mühlacker Germany Tel +49 7041-14-184 sales@elumatec.com www.elumatec.com The right to make technical alterations is reserved.

## MMS 200 / LENGTH STOP AND MEASURING SYSTEMS

- Accurate dimension adjustment using digital display
- Switching from absolute dimensions to chain dimensions
- Actual values of the display are stored when mains is switched off
- Quick read-out from the digital display. Resolution 0.1 mm
- Power supply 230 V, 1~, 50/60 Hz
- Switching between mm/inches
- Input of any desired reference value by means of front keypad