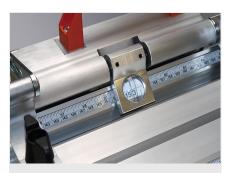

# **MMS100**

Length Stop and Measuring Systems

- For cutting aluminium profiles to length accurately
- For mounting on all 1-head saws (right-hand side)
- Stop carriage can be folded back for positioning of profiles
- Automatic retraction unit: No re-cutting by the saw blade (option)
- Patented rail and carriage system

### MMS 100 WITH MANUAL ADJUSTMENT

- Adjustment on stop carriage
- Manual locking

elumatec AG Pinacher Straße, 61 75417 Mühlacker Germany Tel +49 7041-14-184 sales@elumatec.com www.elumatec.com The right to make technical alterations is reserved.