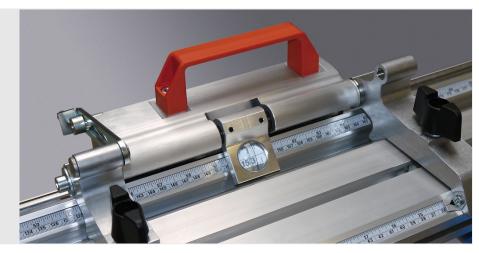

# **MMS100**

Length Stop and Measuring Systems

- For cutting aluminium profiles to length accurately
- For mounting on all 1-head saws (right-hand side)
- Stop carriage can be folded back for positioning of profiles
- Automatic retraction unit: No re-cutting by the saw blade (option)
- Patented rail and carriage system

### MMS 100 WITH MANUAL ADJUSTMENT

- Adjustment on stop carriage
- Manual locking

elumatec AG Pinacher Straße, 61 75417 Mühlacker Germany Tel +49 7041-14-184 sales@elumatec.com www.elumatec.com The right to make technical alterations is reserved.