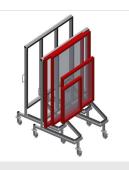

## **TECHNICAL SHEET**

06/09/2025

Commissioning trolley KW 3

**Casters** 

Four casters, two of which have a fixing brake, provide a high degree of mobility and easy, safe handling

Supports with rubber strip