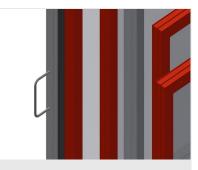

## **TECHNICAL SHEET**

06/09/2025

Commissioning trolley KW 3

**Casters** 

Four casters, two of which have a fixing brake, provide a high degree of mobility and easy, safe handling

Supports with rubber strip

Supporting surfaces equipped with rubber strips to protect profiles from damage

**Transport handles** 

Transport handle on both sides for mobility

Tel +49 7041-14-184 sales@elumatec.com www.elumatec.com

The right to make technical alterations is reserved.