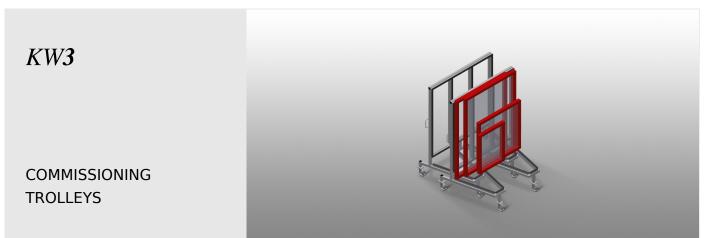

#### **TECHNICAL SHEET**

06/09/2025

Commissioning trolley for in-house transportation of window elements

- Stable steel construction
- For in-house transportation
- Profile supports with rubber surface
- Can be nested when not loaded a space-saving feature
- Four castors, two of which have a fixing brake

## **TECHNICAL SHEET**

06/09/2025

Commissioning trolley KW 3

**Casters** 

Four casters, two of which have a fixing brake, provide a high degree of mobility and easy, safe handling

Supports with rubber strip

#### KW 3 / COMMISSIONING TROLLEYS

- Length 1,600 mm
- Width 1,130 mm
- Height 1,960 mm
- Weight 90 kg
- Load 400 kg
- Roller diameter 125 mm