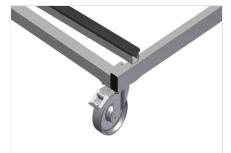

## **TECHNICAL SHEET**

16/09/2025

Commissioning trolley KW 1

**Casters** 

Four casters, two of which have a fixing brake, provide a high degree of mobility and easy, safe handling

Supports with rubber strip

Supporting surfaces equipped with rubber strips to protect profiles from damage

**Transport handles** 

Transport handle on both sides for mobility