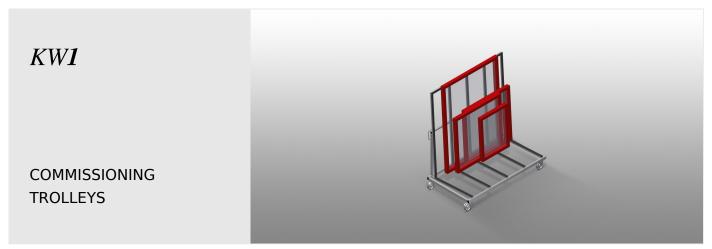

## **TECHNICAL SHEET**

16/09/2025

Commissioning trolley for in-house transportation of window elements

- Stable steel construction
- For in-house transportation
- Profile supports with rubber surface
- Four castors, two of which have a fixing brake

## **KW 1** / COMMISSIONING TROLLEYS

- Length 1,690 mm
- Width 910 mm
- Height 1,768 mm
- Weight 100 kg
- Load 400 kg
- Roller diameter 125 mm