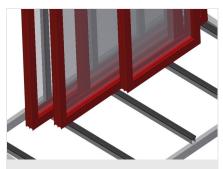

Supporting surfaces equipped with rubber strips to protect profiles from damage

**Transport handles** 

Transport handle on both sides for mobility