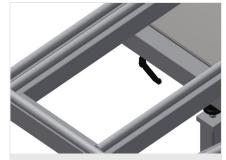

pport rollers
- Mobility unit for KT/KTH/MS/VE
- Rail, 2.0 m

1



06/09/2025



Tilting table KT 4000



**Supporting surfaces** 

Supporting surfaces with plastic slide bars



Roller support

Roller conveyor can be lowered pneumatically to allow unhindered working in horizontal position; in vertical position, trouble-free onward transport is possible



#### Foot switch

Control via foot valve, Pneumatic horizontal/vertical tilting



# 4-fold compressed air connection

4-fold compressed air connection for connecting compressed-air tools



#### **Brush strip**

Supporting surfaces with brush strip



Tel +49 7041-14-184 sales@elumatec.com www.elumatec.com The right to make technical alterations is reserved.



06/09/2025



#### Felt strip

Supporting surfaces with felt profile strip



#### **Rubber strips**

Supporting surfaces with rubber-knob profile



# Profile protectors for support rollers

Profile protectors for support rollers 200 mm (Alum./16 x and Alum./21 x). Roller conveyor with protective tubing over the rollers to protect the window element during infeed and outfeed



### Pull-out profile support

Pull-out table support at top for KT/KTH 3000 and KT/KTH 4000.The table support can be pulled out 500 mm at the top for high frames



#### **Mobility unit**

Mobility unit for KT/KTH/MS/VE. Mobility unit with flanged rollers and fixing brake



#### Rails

Rails, 2.0 m, left and right



elumatec AG Pinacher Straße, 61 75417 Mühlacker Germany Tel +49 7041-14-184 sales@elumatec.com www.elumatec.com The right to make technical alterations is reserved.



06/09/