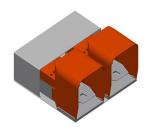

# Profile protectors for support rollers

Profile protectors for support rollers 200 mm (Alum./16 x and Alum./21 x). Roller conveyor with protective tubing over the rollers to protect the window element during infeed and outfeed