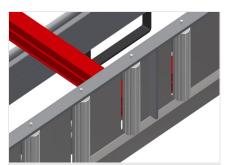

1

06/09/2025

Tilting table KT 4000

**Supporting surfaces** 

Supporting surfaces with plastic slide bars

Roller support

Roller conveyor can be lowered pneumatically to allow unhindered working in horizontal position; in vertical position, trouble-free onward transport is possible