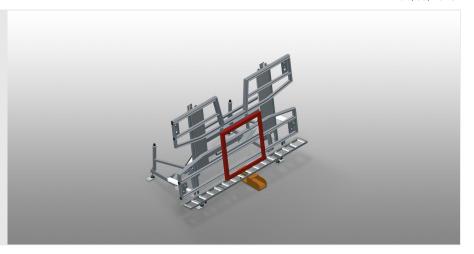

#### **TILTING TABLES**

Assembly table for vertical and horizontal assembly

- Stable steel construction
- Important when switching from vertical to horizontal transportation and vice versa
- Ideal for vertical and horizontal assembly
- Pneumatic tilting
- Table supporting surface with plastic slide bars
- Roller support can be lowered pneumatically
- 4-fold compressed air supply

1

06/09/2025

Tilting table KT 4000

**Supporting surfaces** 

Supporting surfaces with plastic slide bars

Roller support

Roller conveyor can be lowered pneumatically to allow unhindered working in horizontal position; in vertical position, trouble-free onward transport is possible