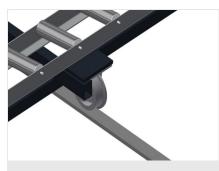

# Profile protectors for support rollers

Profile protectors for support rollers 200 mm (Alum./16 x and Alum./21 x). Roller conveyor with protective tubing over the rollers to protect the window element during infeed and outfeed