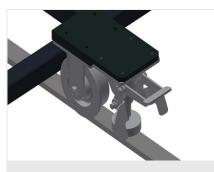

#### Foot switch

Control via foot valve, Pneumatic horizontal/vertical tilting

# 4-fold compressed air connection

4-fold compressed air connection for connecting compressed-air tools