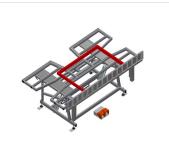

1

06/09/2025

Tilting table KT 4000

**Supporting surfaces** 

Supporting surfaces with plastic slide bars

Roller support

Roller conveyor can be lowered pneumatically to allow unhindered working in horizontal position; in vertical position, trouble-free onward transport is possible