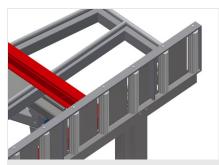

#### **TILTING TABLES**

Assembly table for vertical and horizontal assembly

- Stable steel construction
- Important when switching from vertical to horizontal transportation and vice versa
- Ideal for vertical and horizontal assembly
- Pneumatic tilting
- Table supporting surface with plastic slide bars
- Roller support can be lowered pneumatically
- 4-fold compressed air supply

1

06/09/2025

Tilting table KT 4000

**Supporting surfaces** 

Supporting surfaces with plastic slide bars

Roller support

Roller conveyor can be lowered pneumatically to allow unhindered working in horizontal position; in vertical position, trouble-free onward transport is possible