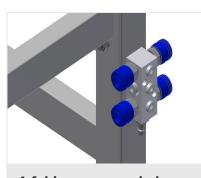

# 4-fold compressed air connection

4-fold compressed air connection for connecting compressed-air tools