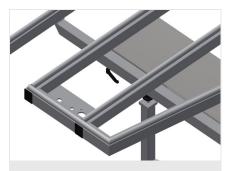

#### **TILTING TABLES**

Assembly table for vertical and horizontal assembly

- Stable steel construction
- Important when switching from vertical to horizontal transportation and vice versa
- Ideal for vertical and horizontal assembly
- Pneumatic tilting
- Table supporting surface with plastic slide bars
- Roller support can be lowered pneumatically
- 4-fold compressed air supply

1

06/09/2025

Tilting table KT 4000

**Supporting surfaces** 

Supporting surfaces with plastic slide bars

Roller support

Roller conveyor can be lowered pneumatically to allow unhindered working in horizontal position; in vertical position, trouble-free onward transport is possible